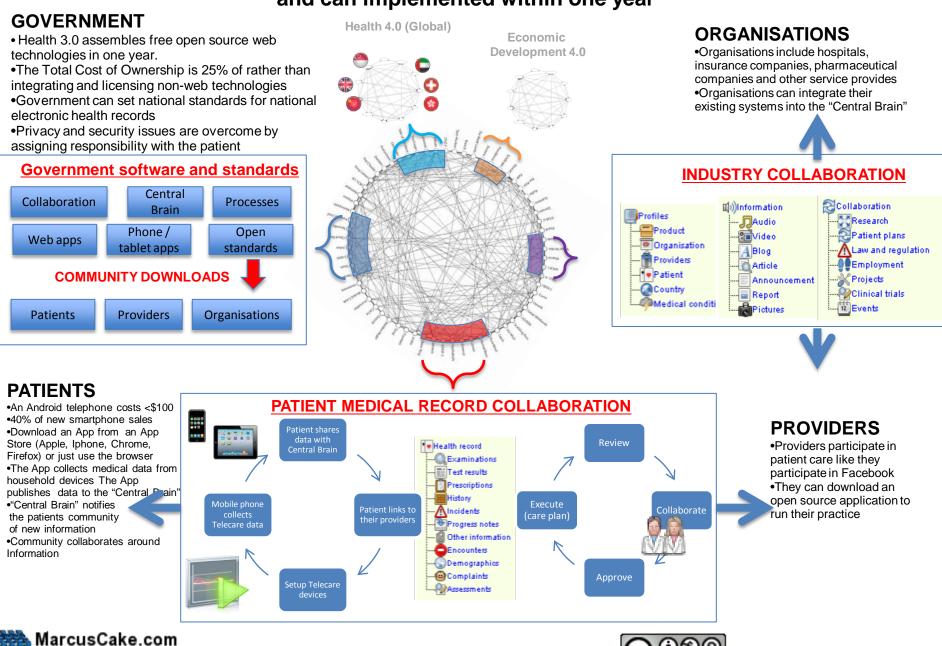

#### Health 3.0

- Health 3.0 is how the health industry and patient care works after applying <u>Web 3.0</u> (or Facebook) networks to social, industrial and political endeavours
- <u>Web 3.0</u> person to person networks overcome the design limitations of <u>Web 1.0</u> hierarchies to deliver global transparency, meritocracy, productivity, accessibility and better decision making
- The Health Industry 3.0 plus patient health record network allows organisations (including hospitals), health care providers (including doctors) and patients to see all information in the industry and collectively self-publish, match, learn, validate and consume 20+ types of health care information.
- It facilitates patient medical record and industry collaboration.
- Each participant simply agrees to "link" and "share" content with other participants to create a patient medical record.

### Benefits

- Transparent
  - Industry
  - Patient medical records
- Collective workflow
- Collective knowledge
- Wisdom of Crowds applied to any specific patient or industry issue
- Individual responsibility for privacy and approval for third party access to content
- Reduced Total Cost of Ownership to <25% of proprietary solutions
- Deploy within one year
- Leverages the collective innovation of open source software – why build something that has already been built? Just assemble it.