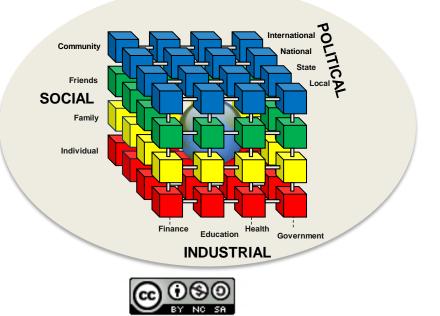

# Each Community of Common interest (or cube) has a very consistent structure ... profiles, content and workflow ... that can be organised by a Central Brain

Other template "Central Brains" can be created in five days, just change the participants, content and purpose to create Education 3.0, Resources 3.0, Food 3.0, Energy 3.0, Oil 3.0 ...

## Cascading "Central Brains" linking Web 3.0 (National collaboration) "Digital Ecosystems" into Web 4.0 (Global Integration) "Digital Ecosystems"