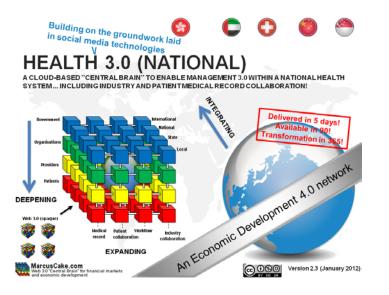

# Health 3.0 deepens, expands and integrates a national health system in a single ecosystem

### Benefits

- Transparent
  - Industry
  - Patient medical records
- Collective workflow
- Collective knowledge
- Wisdom of Crowds applied to any specific patient or industry issue
- Individual responsibility for privacy and approval for third party access to content
- Reduced Total Cost of Ownership to <25% of proprietary solutions
- Deploy within one year
- Leverages the collective innovation of open source software – why build something that has already been built? Just assemble it.

# Health 3.0 (National) has <25% of the Total Cost of Ownership of proprietary solutions and can implemented within one year

Web 3.0 "Central Brain" for financial markets and economic development