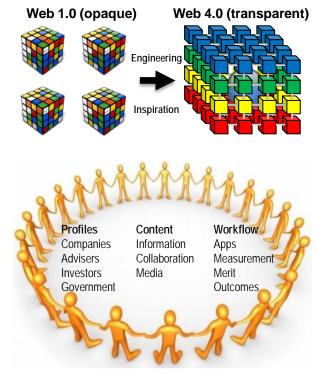

# The Web 3.0 network "Hack" is a disruptive design that delivers transparency, accessibility, collaboration, meritocracy, openness, self-determination and integration (in 30-90 days)

- The <u>Harvard Business Review-McKinsey M-Prize for Management Innovation</u>, defines a <u>Hack</u> as "a disruptive idea, radical fix or experimental design" that applies Web 2.0 values (including transparency, collaboration, meritocracy, openness, community and self-determination) that can unleash and "overcome the design limits of Management 1.0 (or Web 1) and help to create Management 2.0 (or Web 2.0)"
- The Web 3.0 Central Brain "Design" applies Web 3.0 principles to all social, industrial and political endeavours to create Web 3.0 networks or structures using a cloud-based open source content management system to tag and link the people and content within a community of common interest to facilitate information distribution, collaboration and workflow to deliver quality community outcomes. A single person can engineer a Web 3.0 network for any field of endeavour in 30-90 days!
- Digital Ecosystems deepens participation to lower tiers, expands features or functionality and integrates previously separate communities in social, political and industrial structures.
  - <u>Deepens participation</u>: Participation reaches lower tiers by using a Web application to connect all participants in a P2P network.
  - <u>Expands features or functionality</u>: The network reproduces what people do everyday online allowing new features and functionality to be added by simply adding new software functionality from open source software communities.
  - <u>Integrates separate groups:</u> Integration occurs as transparent open web networks transcend, complement or replace proprietary limited information channels needed before the internet.
- Equity Market 3.0 Digitial Ecosystem is a national, finance community of companies, advisers and investors.
  - <u>Deepens</u> the market by facilitating service and capital delivery beyond major companies to SME's, new ventures and innovation.
  - <u>Expands features and functionality</u> beyond prices to include comprehensive information distribution, facilitate collaboration, manage workflow and execute outcomes.
  - <u>Integrate countries and markets</u>: A transparent Web 3.0 network transcends traditional distribution channels with a single web application which simply treats disparate groups or countries as another tag to differentiate common content across a global community.
- The community can engineer Web 3.0 networks for global social, industrial and political endeavours to create Economic Development 4.0.

#### "CENTRAL BRAIN" FEATURES:

- Transparent knows everyone and their intentions: Profiles are self published using community specific tags. People can find each other using tag based search which describes "who they are", "what they are doing" and "what they are interested in doing?"
- Comprehensive knows everything about a specific community and shares it: information specific to the community can be published by anyone in a single location
- Meritocracy better decisions: A "helicopter view" and the "<u>Wisdom of Crowds</u>" means better, merit based decisions
- Knowledgeable with community based linking of information to provide a "helicopter view" of each member and the community or ecosystem
- Efficient simply reproduces what people do everyday in an online community
- Simple, standard processes standardised business processes and managed workflows
- Pervasive reaches people within existing structures to align organisation and community goals
- Universal enhances existing organisational structures or a new structure
- Effective effectively allocates resources amongst competing consumption and investment options
- Interoperable tag based data can be freely shared with search engines and other central brains
- Respectful each user can freely choose to participate, contribute, share, link or maintain their privacy (or anonymity)
- Focused on valuable outcomes: members can influence outcomes with ratings, voting on priorities and incentives provided by members
- Adaptable and learns with new features and innovations provided instantly by open source communities
- **Ubiquitous**: can coordinate the effort and wisdom of two billion people using web applications and the reach of the internet

# Each Community of Common interest (or cube) has a very consistent structure ... profiles, content and workflow ... that can be organised by a Central Brain

Other template "Central Brains" can be created in five days, just change the participants, content and purpose to create Education 3.0, Resources 3.0, Food 3.0, Energy 3.0, Oil 3.0 ...