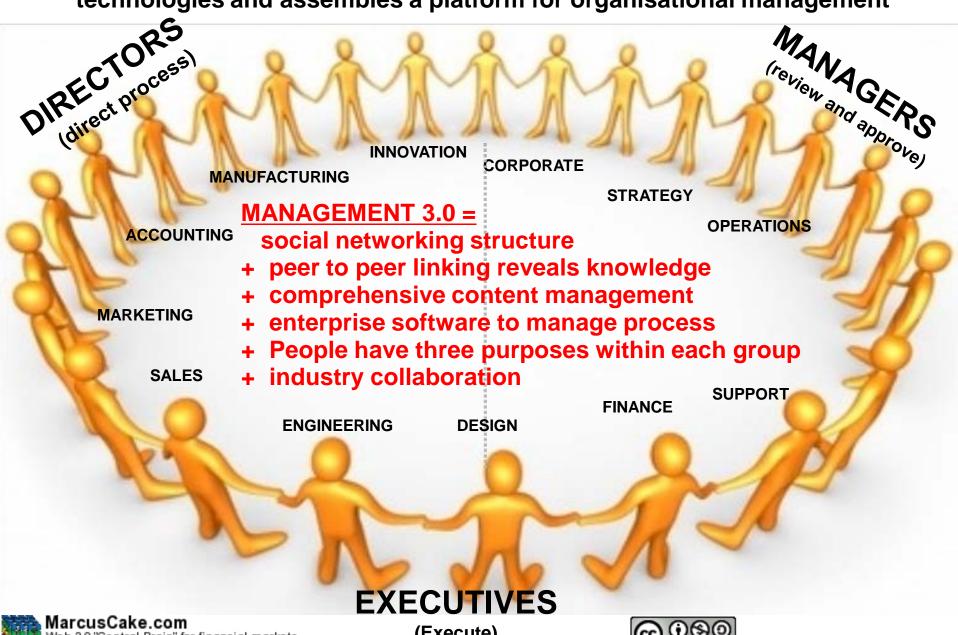

Management 3.0 "Central Brain" builds on the groundwork laid in social media technologies and assembles a platform for organisational management

Neb 3.0 "Central Brain" for financial markets and economic development

(Execute)

Management 3.0 provides a open, simple and universal management framework that integrates functional groups in an organisation in three roles ... and seemlessly integrates across industry, national or global communities

#### Management 3.0

- WHAT? Management 3.0 is a method of organisation and coordination to focus the wisdom and effort of crowds within digital ecosystems to prioritise and achieve valuable outcomes across organisation, industry, national and global endeavours.
- Management 3.0 builds on the groundwork laid in social media technologies and open source software to offer an open source software upgrade to global, digital, collaborative and transparent networks from the Management 1.0 analogue hierarchy.
- HOW? The Central Brain is an open source cloud-based software platform that enables Management 3.0 across organisations, industry, national and global endeavours. It enables open, transparent and collaborative organisations and community that are fit for the future and seemlessly integrate organisation, industry, national and global endeavours. We can deliver a Central Brain template within 5 days and customise over 30-90 days to specific requirements.