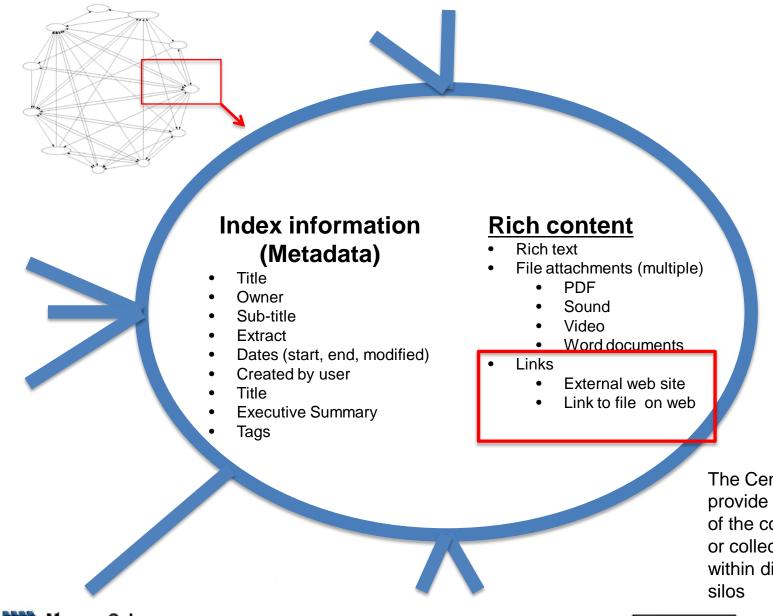

### Rich content: Each item on "content" can take many different forms

The Central Brain can provide a "Helicopter View" of the community by linking or collecting information from within disparate information silos

Warcuscake.com Web 3.0 "Central Brain" for financial markets and economic development

A "Central Brain" links "information" silos to creates community "knowledge" (or a helicopter view of a community) to support superior decisions and action