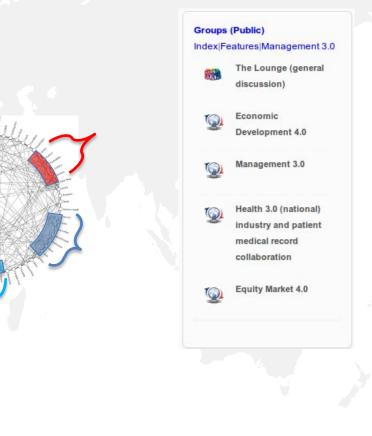

#### WHERE?

- Digital Ecosystems are local, national, industry and global communities of common interest that are empowered with transparency, universal accessibility and seemless integration by utilising a Central Brain to enable Management 3.0 within their community.
- Cascading Central Brains link Web 3.0 (national collaboration) Digital Ecosystems into Web 4.0 (Global integration) Digital Ecosystems.
- Potential Digital Ecosystems include Equity Market 4.0 (global equity market), Health 3.0 (national healthcare), Health 4.0 (global integrated health system), Democracy 3.0 (national democracy), United 4.0 (global governance to implement Economic Development 4.0), Education 3.0 (national education) and Democracy 4.0 (global democracy)

#### **Economic Development 4.0**

- Economic Development 4.0 is how the world works after applying Web 3.0 (or Facebook) networks to social, industrial and political endeavours
- <u>Web 3.0</u> person to person networks overcome the design limitations of <u>Web</u> <u>1.0</u> hierarchies to deliver global transparency, meritocracy, productivity, accessibility and better decision making
- We can create the Web 3.0 networks on the <u>Critical Path</u> to <u>Economic</u> <u>Development 4.0</u> in 90 days.
- We will need the world's entrepreneurs, philanthropists and statesmen to engineer and inspire their use
- One global <u>Web 4.0</u> network can replace local <u>Web 1.0</u> hierarchies. Examples include <u>Democracy 3.0</u>, fuelling the growth of SME's with <u>Equity</u> <u>Market 3.0</u>, <u>Climate Stability 3.0</u>, <u>UNITED (International Governance 4.0)</u> and <u>Health Industry 3.0 plus patient health record</u>.
- Other potential <u>Web 4.0</u> networks include Education, Resources, Food, Energy and Oil. Peace may be an outcome of <u>UNITED (International</u> <u>Governance 4.0)</u>, <u>Democracy 3.0</u>, Education 3.0 and <u>Equity Market 3.0</u>.

#### Equity Market 4.0

- <u>Equity Market 4.0</u> is a single global network for the equity market. It fuels the growth of SME's globally, deepens participation, expands functionality and improves capital allocation
- Equity Market 3.0 recreates what people do in the equity market everyday in a <u>Web 3.0</u> network for a country, financial centre or organisation.
- Each company, adviser and investor can self-publish 20+ types of information or link to third party content to create a single, comprehensive information "storefront". A critical mass of "storefronts" improve transparency and market efficiency.

#### Health 3.0

- Health 3.0 is how the health industry and patient care works after applying <u>Web 3.0</u> (or Facebook) networks to social, industrial and political endeavours
- <u>Web 3.0</u> person to person networks overcome the design limitations of <u>Web 1.0</u> hierarchies to deliver global transparency, meritocracy, productivity, accessibility and better decision making
- The Health Industry 3.0 plus patient health record network allows organisations (including hospitals), health care providers (including doctors) and patients to see all information in the industry and collectively self-publish, match, learn, validate and consume 20+ types of health care information.
- It facilitates patient medical record and industry collaboration.
- Each participant simply agrees to "link" and "share" content with other participants to create a patient medical record.