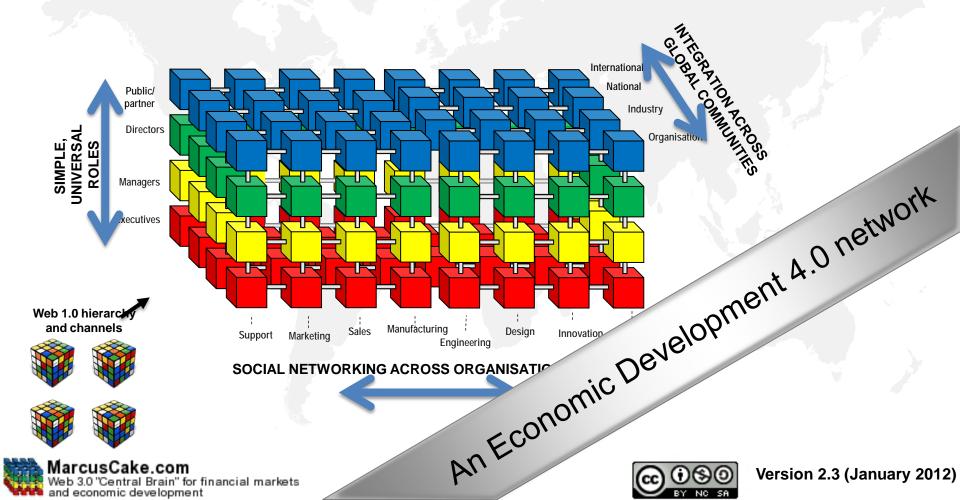

### We are rapidly shifting to global person to person networks!

- In the last one hundred years, we have used the hierarchy and proprietary channels to connect, organise and focus the effort of the global community. This structure offered limited community access, was opaque and resulted in less than optimal decision-making.
- Web 1.0 (information distribution): we "read" from the web as hierarchies distributed information.
- Web 2.0 (social participation): we "write" to the web and learnt the possibilities of peer to peer networks by participating in social networks.
- The internet has grown to connect a billion people and anyone can use it without cost or restriction. The internet enables a new transparent and accessible structure to organise and focus effort - Web 3.0, or person to person, networks.
- Web 3.0 (national or industry collaboration): we "execute" on the web through Digital Ecosystems and collaborate to toward outcomes in communities of common interest. They harness the "Wisdom of Crowds" for superior decision making and focus collective effort to deliver the same commercial and community outcomes as the hierarchy
- Web 4.0 (global integration): we "link" or "share" to integrate social, political and industrial endeavours around the world for global community governance and execution.
- Hierarchy <sup>3</sup>: "Hierarchy-cubed" is the influence of Web 3.0 networks in hierarchies by encouraging members of the hierarchy to participate in a relevant Web 3.0 networks and align hierarchy goals with community goals.

(Execute)

Management 3.0 provides a open, simple and universal management framework that integrates functional groups in an organisation in three roles ... and seemlessly integrates across industry, national or global communities

## The Central Brain assembles open source software to enable Management 3.0 for an organisation, industry, national or global endeavour