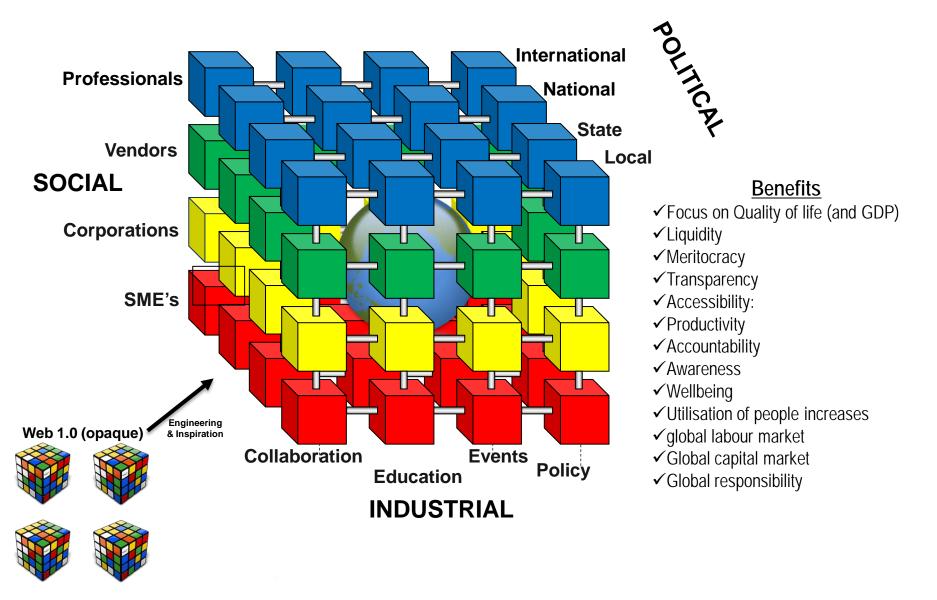

# The Web 3.0 network "Hack" is a disruptive design that delivers transparency, accessibility, collaboration, meritocracy, openness, self-determination and integration (in 30-90 days)

- The <u>Harvard Business Review-McKinsey M-Prize for Management Innovation</u>, defines a <u>Hack</u> as "a disruptive idea, radical fix or experimental design" that applies Web 2.0 values (including transparency, collaboration, meritocracy, openness, community and self-determination) that can unleash and "overcome the design limits of Management 1.0 (or Web 1) and help to create Management 2.0 (or Web 2.0)"
- The Web 3.0 Central Brain "Design" applies Web 3.0 principles to all social, industrial and political endeavours to create Web 3.0 networks or structures using a cloud-based open source content management system to tag and link the people and content within a community of common interest to facilitate information distribution, collaboration and workflow to deliver quality community outcomes. A single person can engineer a Web 3.0 network for any field of endeavour in 30-90 days!
- Digital Ecosystems deepens participation to lower tiers, expands features or functionality and integrates previously separate communities in social, political and industrial structures.
  - <u>Deepens participation</u>: Participation reaches lower tiers by using a Web application to connect all participants in a P2P network.
  - <u>Expands features or functionality</u>: The network reproduces what people do everyday online allowing new features and functionality to be added by simply adding new software functionality from open source software communities.
  - <u>Integrates separate groups:</u> Integration occurs as transparent open web networks transcend, complement or replace proprietary limited information channels needed before the internet.
- Equity Market 3.0 Digitial Ecosystem is a national, finance community of companies, advisers and investors.
  - <u>Deepens</u> the market by facilitating service and capital delivery beyond major companies to SME's, new ventures and innovation.
  - <u>Expands features and functionality</u> beyond prices to include comprehensive information distribution, facilitate collaboration, manage workflow and execute outcomes.
  - <u>Integrate countries and markets</u>: A transparent Web 3.0 network transcends traditional distribution channels with a single web application which simply treats disparate groups or countries as another tag to differentiate common content across a global community.
- The community can engineer Web 3.0 networks for global social, industrial and political endeavours to create Economic Development 4.0.

# Economic Development 4.0 engineers Web 3.0 networks (or blocks) to UNITE social, industrial and political endeavours national and internationally

- Web 3.0 will have a profound effect on financial markets and economic Development.
- Economic Development 4.0 is the widespread use of web based person to person structures by social, industrial and political endeavours to deliver global transparency, meritocracy, accessibility and productivity. These endeavours include democracy, health, financial markets, education, processes of innovation and entrepreneurship.
- Economic Development 4.0 is the process of building national or international blocks in finance, education, health, government and other endeavours
- Equity Market 3.0 is a "National" "Finance" "Community" SOCIAL applies the principles of social networks to the financial markets.
- Equity Market 4.0 is the integration of National Equity Market 3.0 networks to create an "International" "Finance" "Community".
- Other applications of Web 3.0 networks include Education 3.0, Resources 3.0, Food 3.0, Energy 3.0, Oil 3.0 and Democracy 3.0
- Some global issues are outcomes of other networks. For example, Global Peace 4.0 may be an outcome of UNITED 3.0, Democracy 3.0, Education 3.0 and Equity Market 3.0
- The hard part is consumer adoption which can be overcome with the inspiration from a few of the worlds greatest entrepreneurs, philanthropists and statesmen