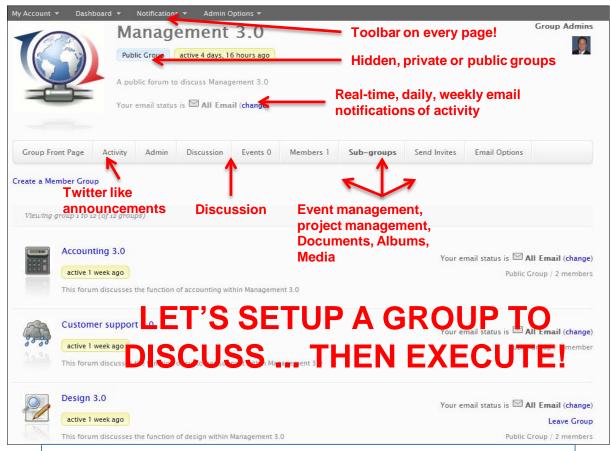

#### HOW?

- The Central Brain is an open source cloud-based software platform that enables Management 3.0 across organisations, industry, national and global endeavours. It enables open, transparent and collaborative organisations and community that are fit for the future and seemlessly integrate organisation, industry, national and global endeavours.
- We can deliver a Central Brain template within 5 days and customise over 30-90 days to specific requirements

## HOW? A "template" Digital Ecosystem is available in 5 days ... for customisation in 30-90 days ... then launched!

- The Central Brain is operational
  - Enables communities to do what they do everyday in an open, transparent internet platform
  - Easy to setup, modify and maintain
- Global scalability
  - Operates on Amazon "cloud"
  - Unlimited storage and processing power
- 20+ types of content
  - Profiles, Classifieds, News
  - Tag-based (or semantic) search
  - Self-publish
- Multiple revenue sources
  - Differential pricing dependent on content and country
  - pay to publish each item of content til expiry date
- The 5 Day "Lightning Strike" (Workshop) delivers to a partner an Amazon server image with a working Central Brain that can be customised and launched in 30 to 90 days. Please see screenshots for an example of outcomes.