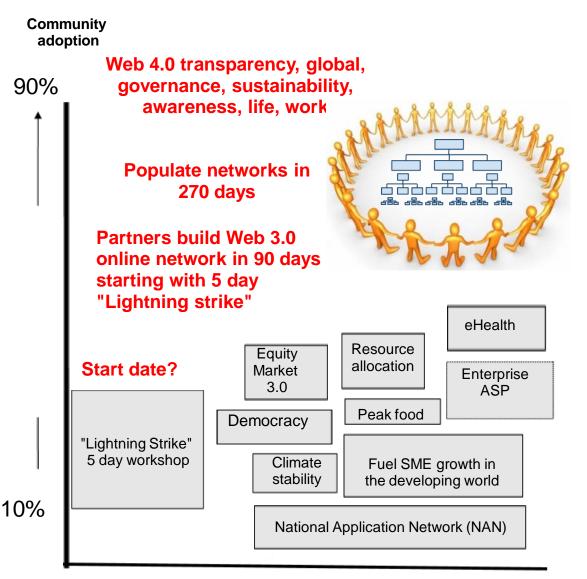

## HOW? A "template" Digital Ecosystem is available in 5 days ... for customisation in 30-90 days ... then launched!

- The Central Brain is operational
  - Enables communities to do what they do everyday in an open, transparent internet platform
  - Easy to setup, modify and maintain
- Global scalability
  - Operates on Amazon "cloud"
  - Unlimited storage and processing power
- 20+ types of content
  - Profiles, Classifieds, News
  - Tag-based (or semantic) search
  - Self-publish
- Multiple revenue sources
  - Differential pricing dependent on content and country
  - pay to publish each item of content til expiry date
- The 5 Day "Lightning Strike" (Workshop) delivers to a partner an Amazon server image with a working Central Brain that can be customised and launched in 30 to 90 days. Please see screenshots for an example of outcomes.

# Let's engineer life by building Web 3.0 networks to aggregate and focus communities of common interest on the critical path to Economic Development 4.0 ...

- Competition for scarce resources, oil, food and water is likely to cause conflict.
- Global growth could end by 2012 and we could have a depression – significantly reducing resources available
- Countries may not be able to afford the "goodwill" or investment in long term objectives post 2012.
- We need to manage existing resources, collaboratively allocate amongst competing needs, change consumption patterns and develop alternatives.
- We need to execute a critical path of Web 3.0 online networks to resolve key issues
- We will start with Equity Market 3.0 in 20+ countries