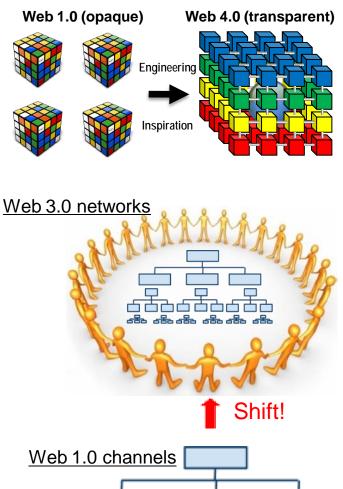

### We are rapidly shifting to global person to person networks!

- In the last one hundred years, we have used the hierarchy and proprietary channels to connect, organise and focus the effort of the global community. This structure offered limited community access, was opaque and resulted in less than optimal decision-making.
- Web 1.0 (information distribution): we "read" from the web as hierarchies distributed information.
- Web 2.0 (social participation): we "write" to the web and learnt the possibilities of peer to peer networks by participating in social networks.
- The internet has grown to connect a billion people and anyone can use it without cost or restriction. The internet enables a new transparent and accessible structure to organise and focus effort - Web 3.0, or person to person, networks.
- Web 3.0 (national or industry collaboration): we "execute" on the web through Digital Ecosystems and collaborate to toward outcomes in communities of common interest. They harness the "Wisdom of Crowds" for superior decision making and focus collective effort to deliver the same commercial and community outcomes as the hierarchy
- Web 4.0 (global integration): we "link" or "share" to integrate social, political and industrial endeavours around the world for global community governance and execution.
- Hierarchy <sup>3</sup>: "Hierarchy-cubed" is the influence of Web 3.0 networks in hierarchies by encouraging members of the hierarchy to participate in a relevant Web 3.0 networks and align hierarchy goals with community goals.

# The Web 3.0 network "Hack" is a disruptive design that delivers transparency, accessibility, collaboration, meritocracy, openness, self-determination and integration (in 30-90 days)

- The <u>Harvard Business Review-McKinsey M-Prize for Management Innovation</u>, defines a <u>Hack</u> as "a disruptive idea, radical fix or experimental design" that applies Web 2.0 values (including transparency, collaboration, meritocracy, openness, community and self-determination) that can unleash and "overcome the design limits of Management 1.0 (or Web 1) and help to create Management 2.0 (or Web 2.0)"
- The Web 3.0 Central Brain "Design" applies Web 3.0 principles to all social, industrial and political endeavours to create Web 3.0 networks or structures using a cloud-based open source content management system to tag and link the people and content within a community of common interest to facilitate information distribution, collaboration and workflow to deliver quality community outcomes. A single person can engineer a Web 3.0 network for any field of endeavour in 30-90 days!
- Digital Ecosystems deepens participation to lower tiers, expands features or functionality and integrates previously separate communities in social, political and industrial structures.
  - <u>Deepens participation</u>: Participation reaches lower tiers by using a Web application to connect all participants in a P2P network.
  - <u>Expands features or functionality</u>: The network reproduces what people do everyday online allowing new features and functionality to be added by simply adding new software functionality from open source software communities.
  - <u>Integrates separate groups:</u> Integration occurs as transparent open web networks transcend, complement or replace proprietary limited information channels needed before the internet.
- Equity Market 3.0 Digitial Ecosystem is a national, finance community of companies, advisers and investors.
  - <u>Deepens</u> the market by facilitating service and capital delivery beyond major companies to SME's, new ventures and innovation.
  - <u>Expands features and functionality</u> beyond prices to include comprehensive information distribution, facilitate collaboration, manage workflow and execute outcomes.
  - <u>Integrate countries and markets</u>: A transparent Web 3.0 network transcends traditional distribution channels with a single web application which simply treats disparate groups or countries as another tag to differentiate common content across a global community.
- The community can engineer Web 3.0 networks for global social, industrial and political endeavours to create Economic Development 4.0.

## Cascading "Central Brains" linking Web 3.0 (National collaboration) "Digital Ecosystems" into Web 4.0 (Global Integration) "Digital Ecosystems"