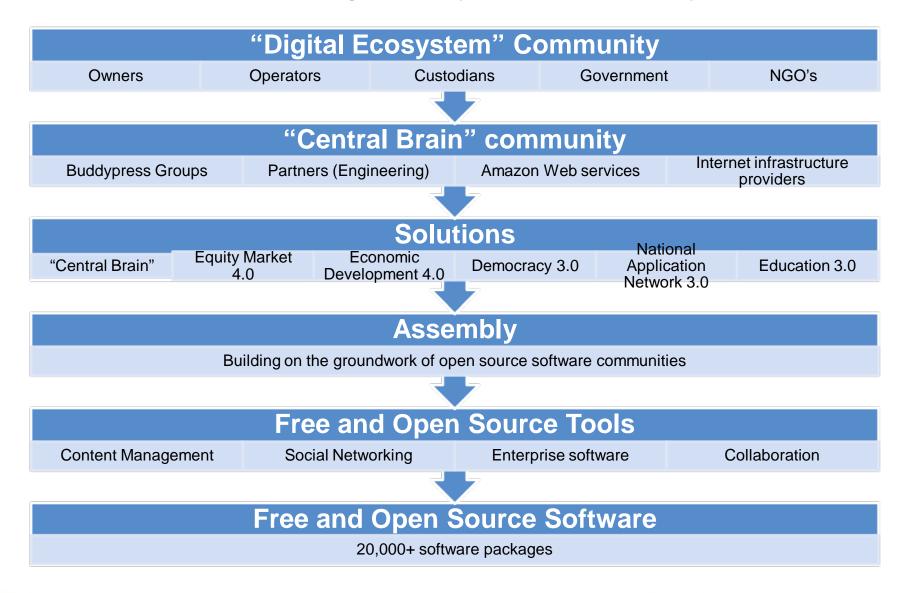

### Definitions – Management 3.0, Central Brain and Digital Ecosystems

Organisation 3.0 "Central Brain" is assembled from 3 types of software ... Open source software provides many enterprise grade choice that are designed for the cloud and can be assembled quickly without limitation

#### HOW?

- The Central Brain is an open source cloud-based software platform that enables Management 3.0 across organisations, industry, national and global endeavours. It enables open, transparent and collaborative organisations and community that are fit for the future and seemlessly integrate organisation, industry, national and global endeavours.
- We can deliver a Central Brain template within 5 days and customise over 30-90 days to specific requirements

## The Central Brain assembles open source software to enable Management 3.0 for an organisation, industry, national or global endeavour

## **CENTRAL BRAIN**

An open source software platform to enable Management 3.0 in organisations and seemlessly integrate and scale across industry, national and global communities

Management 3.0 "Central Brain" is assembled from 3 types of software ... Open source software provides many enterprise grade choice that are designed for the cloud and can be assembled quickly without limitation