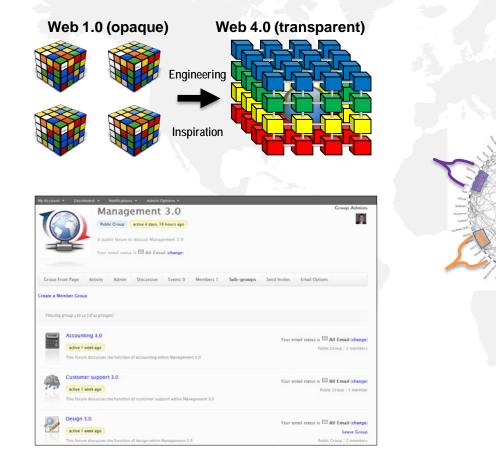

### We are rapidly shifting to global person to person networks!

- In the last one hundred years, we have used the hierarchy and proprietary channels to connect, organise and focus the effort of the global community. This structure offered limited community access, was opaque and resulted in less than optimal decision-making.
- Web 1.0 (information distribution): we "read" from the web as hierarchies distributed information.
- Web 2.0 (social participation): we "write" to the web and learnt the possibilities of peer to peer networks by participating in social networks.
- The internet has grown to connect a billion people and anyone can use it without cost or restriction. The internet enables a new transparent and accessible structure to organise and focus effort - Web 3.0, or person to person, networks.
- Web 3.0 (national or industry collaboration): we "execute" on the web through Digital Ecosystems and collaborate to toward outcomes in communities of common interest. They harness the "Wisdom of Crowds" for superior decision making and focus collective effort to deliver the same commercial and community outcomes as the hierarchy
- Web 4.0 (global integration): we "link" or "share" to integrate social, political and industrial endeavours around the world for global community governance and execution.
- Hierarchy <sup>3</sup>: "Hierarchy-cubed" is the influence of Web 3.0 networks in hierarchies by encouraging members of the hierarchy to participate in a relevant Web 3.0 networks and align hierarchy goals with community goals.

## Cascading "Central Brains" linking Web 3.0 (National collaboration) "Digital Ecosystems" into Web 4.0 (Global Integration) "Digital Ecosystems"