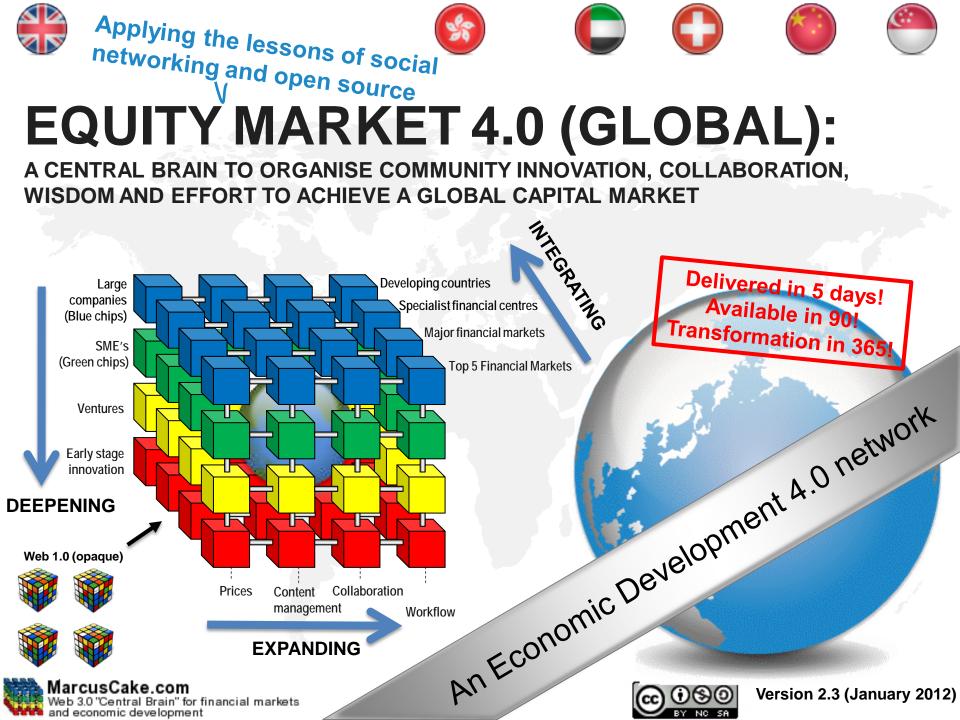

#### Equity Market 4.0

- <u>Equity Market 4.0</u> is a single global network for the equity market. It fuels the growth of SME's globally, deepens participation, expands functionality and improves capital allocation
- Equity Market 3.0 recreates what people do in the equity market everyday in a <u>Web 3.0</u> network for a country, financial centre or organisation.
- Each company, adviser and investor can self-publish 20+ types of information or link to third party content to create a single, comprehensive information "storefront". A critical mass of "storefronts" improve transparency and market efficiency.

# Economic Development 4.0 engineers Web 3.0 networks (or blocks) to UNITE social, industrial and political endeavours national and internationally

- Web 3.0 will have a profound effect on financial markets and economic Development.
- Economic Development 4.0 is the widespread use of web based person to person structures by social, industrial and political endeavours to deliver global transparency, meritocracy, accessibility and productivity. These endeavours include democracy, health, financial markets, education, processes of innovation and entrepreneurship.
- Economic Development 4.0 is the process of building national or international blocks in finance, education, health, government and other endeavours
- Equity Market 3.0 is a "National" "Finance" "Community" SOCIAL applies the principles of social networks to the financial markets.
- Equity Market 4.0 is the integration of National Equity Market 3.0 networks to create an "International" "Finance" "Community".
- Other applications of Web 3.0 networks include Education 3.0, Resources 3.0, Food 3.0, Energy 3.0, Oil 3.0 and Democracy 3.0
- Some global issues are outcomes of other networks. For example, Global Peace 4.0 may be an outcome of UNITED 3.0, Democracy 3.0, Education 3.0 and Equity Market 3.0
- The hard part is consumer adoption which can be overcome with the inspiration from a few of the worlds greatest entrepreneurs, philanthropists and statesmen

## A single Collaborative Macroexchange could service the global Equity Market community of companies, advisers and investors

- Equity Market 3.0 is not a stock exchange
- Stock exchange software could be added to Equity Market 3.0 to create "Collaborative Macroexchanges" for large financial centres or "Collaborative Microexchanges" for small or niche financial centres.
- A Cloud based "Collaborative Macroexchange" could perform the function of the global equity market with a greater degree of transparency, accountability and meritocracy.
- A "Collaborative Macroexchange" may:
  - not exist today, but could be created as fast as online social network of recent years
  - be spawned from a major financial centre (Hong Kong, Singapore, United Kingdom, Switzerland)
  - be spawned from a smaller financial centre (UAE, British Virgin Islands)
  - be created by a stock exchange, financial institution, country or online social network
  - leverage the "cloud" for unlimited reach, processing power and storage