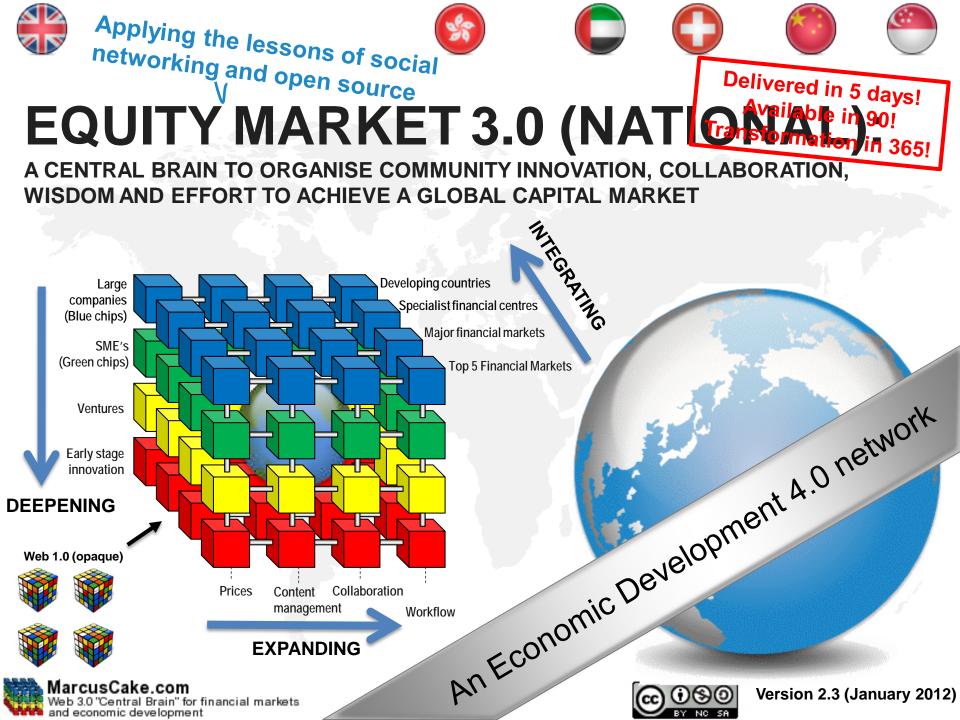

### Equity Market 3.0 (below) is a "Central Brain" for a national Equity Market...

# The Web 3.0 network "Hack" is a disruptive design that delivers transparency, accessibility, collaboration, meritocracy, openness, self-determination and integration (in 30-90 days)

- The <u>Harvard Business Review-McKinsey M-Prize for Management Innovation</u>, defines a <u>Hack</u> as "a disruptive idea, radical fix or experimental design" that applies Web 2.0 values (including transparency, collaboration, meritocracy, openness, community and self-determination) that can unleash and "overcome the design limits of Management 1.0 (or Web 1) and help to create Management 2.0 (or Web 2.0)"
- The Web 3.0 Central Brain "Design" applies Web 3.0 principles to all social, industrial and political endeavours to create Web 3.0 networks or structures using a cloud-based open source content management system to tag and link the people and content within a community of common interest to facilitate information distribution, collaboration and workflow to deliver quality community outcomes. A single person can engineer a Web 3.0 network for any field of endeavour in 30-90 days!
- Digital Ecosystems deepens participation to lower tiers, expands features or functionality and integrates previously separate communities in social, political and industrial structures.
  - <u>Deepens participation</u>: Participation reaches lower tiers by using a Web application to connect all participants in a P2P network.
  - <u>Expands features or functionality</u>: The network reproduces what people do everyday online allowing new features and functionality to be added by simply adding new software functionality from open source software communities.
  - <u>Integrates separate groups:</u> Integration occurs as transparent open web networks transcend, complement or replace proprietary limited information channels needed before the internet.
- Equity Market 3.0 Digitial Ecosystem is a national, finance community of companies, advisers and investors.
  - <u>Deepens</u> the market by facilitating service and capital delivery beyond major companies to SME's, new ventures and innovation.
  - <u>Expands features and functionality</u> beyond prices to include comprehensive information distribution, facilitate collaboration, manage workflow and execute outcomes.
  - <u>Integrate countries and markets</u>: A transparent Web 3.0 network transcends traditional distribution channels with a single web application which simply treats disparate groups or countries as another tag to differentiate common content across a global community.
- The community can engineer Web 3.0 networks for global social, industrial and political endeavours to create Economic Development 4.0.