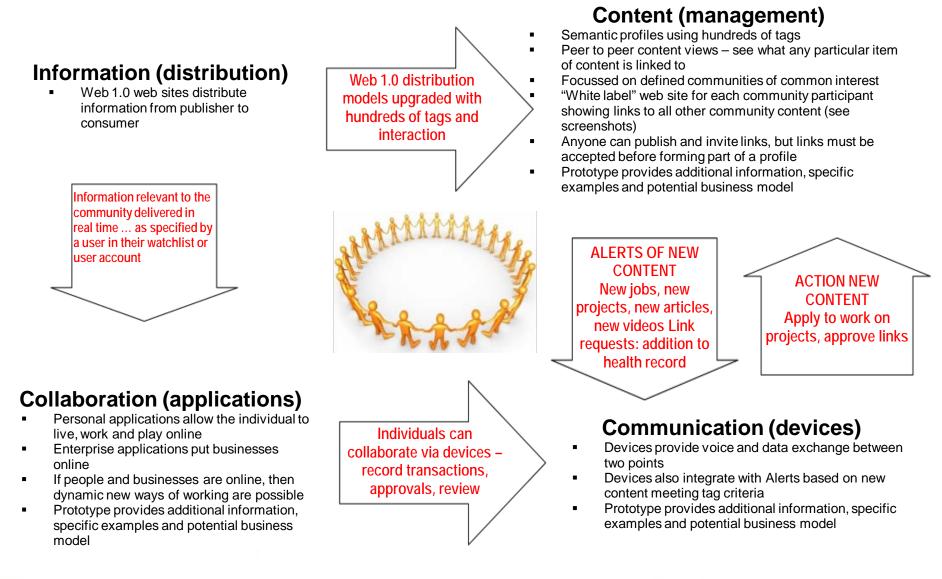

### A "Central Brain" <u>platform</u> is assembled from open source software in weeks to enable a "Digital Ecosystem" in 30 – 90 days

The Management 3.0 "Central Brain" brings all people and content together in the cloud (rather than analogue hierarchical organiations linked by channels)

#### A "Central Brain" organises content peer to peer ... you can see how any content is related to any other from a "landing page"

### Rich content: Each item on "content" can take many different forms

The Central Brain can provide a "Helicopter View" of the community by linking or collecting information from within disparate information silos

Warcuscake.com Web 3.0 "Central Brain" for financial markets and economic development

A "Central Brain" links "information" silos to creates community "knowledge" (or a helicopter view of a community) to support superior decisions and action

Web 3.0 "Central Brain" for financial markets and economic development

compensated for integration \_\_\_\_\_\_into other systems A "Central Brain" (1) manages and links content to create knowledge, and (2) manages collaboration to "push" tasks to completion

The transparency of integrating four functions in a "Central Brain" across an organisation delivers greater productivity gains ... productivity multiplied with industry or national collaboration (Web 3.0) and global integration (Web 4.0)