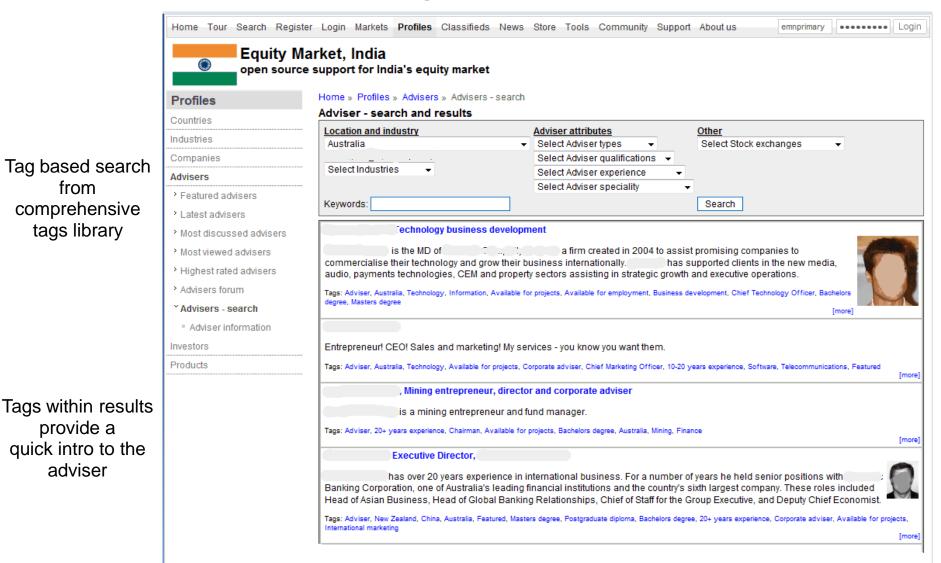

#### "CENTRAL BRAIN" FEATURES:

- Transparent knows everyone and their intentions: Profiles are self published using community specific tags. People can find each other using tag based search which describes "who they are", "what they are doing" and "what they are interested in doing?"
- Comprehensive knows everything about a specific community and shares it: information specific to the community can be published by anyone in a single location
- Meritocracy better decisions: A "helicopter view" and the "<u>Wisdom of Crowds</u>" means better, merit based decisions
- Knowledgeable with community based linking of information to provide a "helicopter view" of each member and the community or ecosystem
- Efficient simply reproduces what people do everyday in an online community
- Simple, standard processes standardised business processes and managed workflows
- Pervasive reaches people within existing structures to align organisation and community goals
- Universal enhances existing organisational structures or a new structure
- Effective effectively allocates resources amongst competing consumption and investment options
- Interoperable tag based data can be freely shared with search engines and other central brains
- Respectful each user can freely choose to participate, contribute, share, link or maintain their privacy (or anonymity)
- Focused on valuable outcomes: members can influence outcomes with ratings, voting on priorities and incentives provided by members
- Adaptable and learns with new features and innovations provided instantly by open source communities
- **Ubiquitous**: can coordinate the effort and wisdom of two billion people using web applications and the reach of the internet