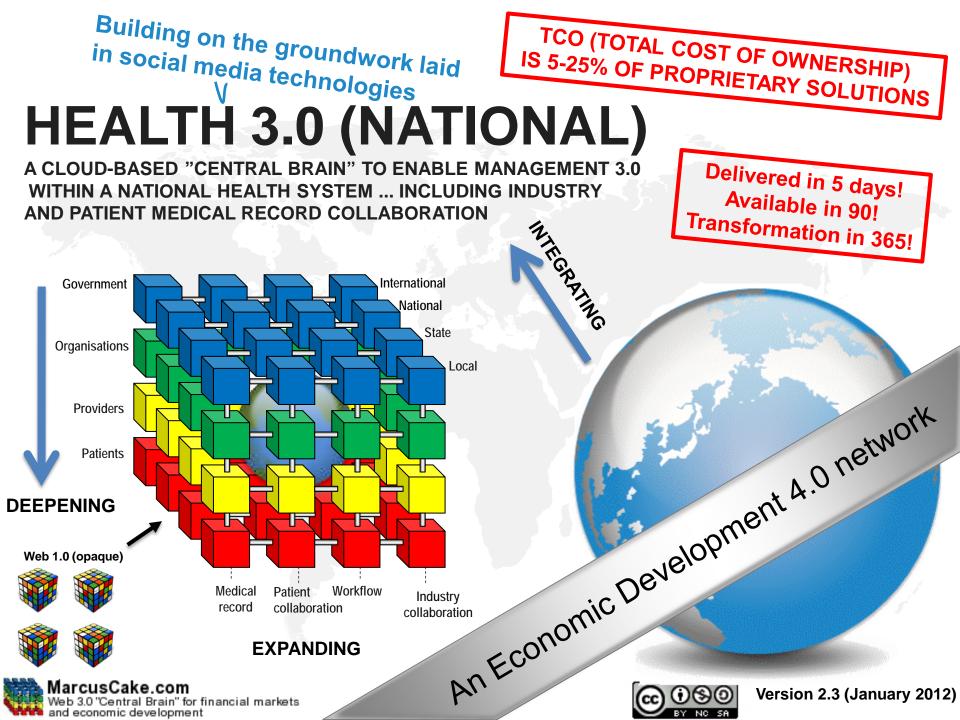

# Health 3.0 deepens, expands and integrates a national health system in a single ecosystem

### Benefits

- Transparent
  - Industry
  - Patient medical records
- Collective workflow
- Collective knowledge
- Wisdom of Crowds applied to any specific patient or industry issue
- Individual responsibility for privacy and approval for third party access to content
- Reduced Total Cost of Ownership to <25% of proprietary solutions
- Deploy within one year
- Leverages the collective innovation of open source software – why build something that has already been built? Just assemble it.

# Health 3.0 (National) has <25% of the Total Cost of Ownership of proprietary solutions and can implemented within one year

Web 3.0 "Central Brain" for financial markets and economic development