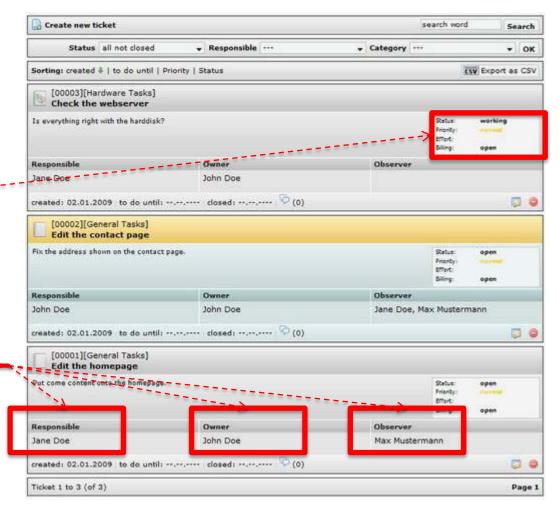

#### You can see how each item of content is linked to others – the company "Knowledge Centre" (or landing page) offers vertical links to show other content linked to it

|         | Equity Market Home » Profiles »          | Companies » Company search » Company profile                                                                                                                                                                                                              | Login |
|---------|------------------------------------------|-----------------------------------------------------------------------------------------------------------------------------------------------------------------------------------------------------------------------------------------------------------|-------|
|         | Company                                  | Limited                                                                                                                                                                                                                                                   |       |
|         | Telecommunications software and services |                                                                                                                                                                                                                                                           |       |
|         | Company profile                          | is a leading provider of customer management solutions with particular<br>expertise in Mobility, Field Force Automation and Telecommunications. We help<br>corporate as well as small to medium enterprises to better understand and service              |       |
|         | History, activities and aspirations      |                                                                                                                                                                                                                                                           |       |
|         | Products and services                    | their customers.                                                                                                                                                                                                                                          |       |
|         | Corporate                                | Tags: Company, Featured, Australia, Telecommunications, Software, Wireless                                                                                                                                                                                |       |
|         | Financial                                | is a leading provider of customer management solutions with particular expertise in<br>telecommunications. We help telco service providers to better understand and service their customers while<br>safeguarding their investment in legacy systems.     |       |
|         | Contact info                             |                                                                                                                                                                                                                                                           |       |
|         | PROFILES (linked)                        | Our customer management systems are designed to enhance the capability of carriers to acquire, manage<br>and retain customers. We have provided highly integrated and scalable end-to-end solutions to service<br>providers in Asia, Australia and Europe |       |
|         | Advisers (linked)                        |                                                                                                                                                                                                                                                           |       |
| linkod  | Company (linked)                         |                                                                                                                                                                                                                                                           |       |
| Linked  | Investors (linked)                       |                                                                                                                                                                                                                                                           |       |
| content | Products (linked)                        | Each                                                                                                                                                                                                                                                      |       |
|         | CLASSIFIEDS (linked)                     |                                                                                                                                                                                                                                                           |       |
|         | Employment (linked)                      | company can                                                                                                                                                                                                                                               |       |
|         | Events (linked)                          | self publish                                                                                                                                                                                                                                              |       |
|         | Projects (linked)                        | •                                                                                                                                                                                                                                                         |       |
|         | Bookbuilds /IPO's (linked)               | 20+ types of                                                                                                                                                                                                                                              |       |
|         | Research (linked)                        | content                                                                                                                                                                                                                                                   |       |
|         | Mergers / acquisitions (linked)          |                                                                                                                                                                                                                                                           |       |
|         | Private investments (linked)             |                                                                                                                                                                                                                                                           |       |
|         | NEWS (linked)                            | By: Marcus Cake CEO, Equity Market Limited (Web site)<br>Updated: December 31st, 1969 19 : 00 ; Created: December 31st, 1969 07:00:00 PM; Expires: June 30th, 2009 05:59:00 PM<br>Links                                                                   |       |
|         | Announcements (linked)                   |                                                                                                                                                                                                                                                           |       |
|         | Articles (linked)                        |                                                                                                                                                                                                                                                           |       |
|         | Audio (linked)                           |                                                                                                                                                                                                                                                           |       |
|         | Blog (linked)                            | Files                                                                                                                                                                                                                                                     |       |
|         | Pictures (linked)                        |                                                                                                                                                                                                                                                           | _     |
|         | Reports (linked)                         | Latest linked content                                                                                                                                                                                                                                     |       |