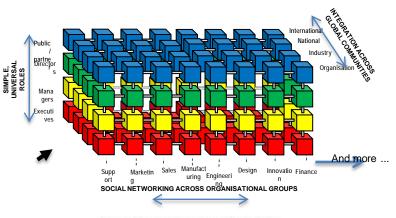

## Cascading "Central Brains" linking Web 3.0 (National collaboration) "Digital Ecosystems" into Web 4.0 (Global Integration) "Digital Ecosystems"