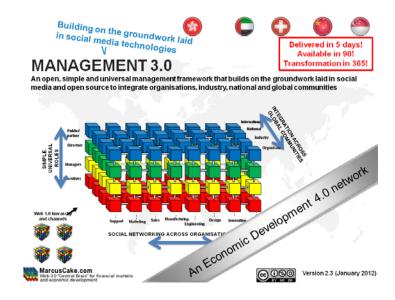

# **MANAGEMENT 3.0**

An open source software update to digital, community ecosystems (from analogue, proprietary hierarchies) across organisation, industry, national and global endeavours

(Execute)

Management 3.0 provides a open, simple and universal management framework that integrates functional groups in an organisation in three roles ... and seemlessly integrates across industry, national or global communities

## The Central Brain assembles open source software to enable Management 3.0 for an organisation, industry, national or global endeavour