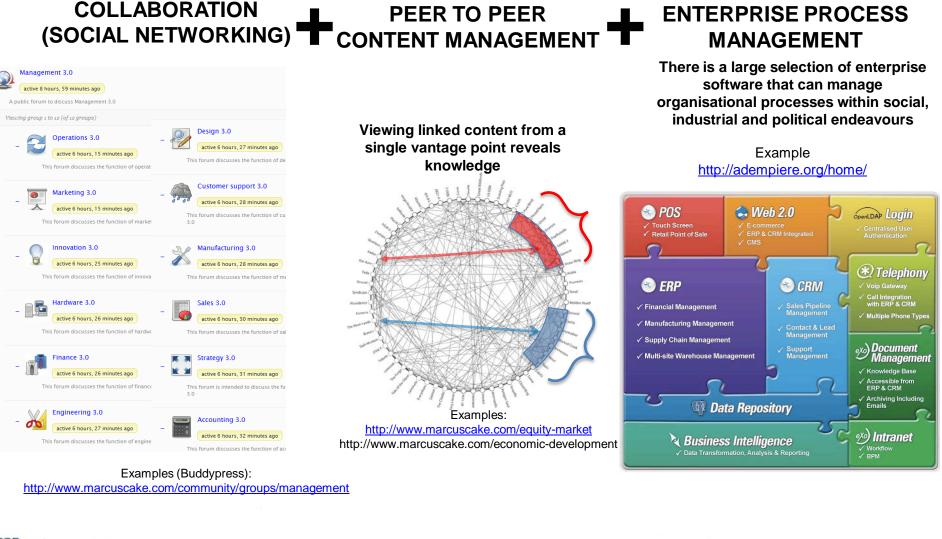

#### A "Central Brain" organises content peer to peer ... you can see how any content is related to any other from a "landing page"

### Rich content: Each item on "content" can take many different forms

The Central Brain can provide a "Helicopter View" of the community by linking or collecting information from within disparate information silos

Web 3.0 "Central Brain" for financial markets and economic development

compensated for integration \_\_\_\_\_\_into other systems A "Central Brain" (1) manages and links content to create knowledge, and (2) manages collaboration to "push" tasks to completion