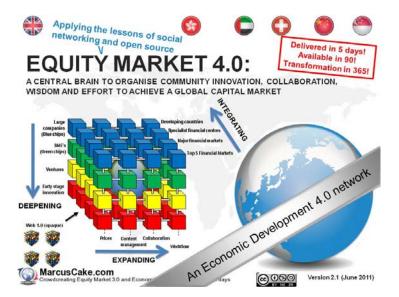

#### Equity Market 4.0

- <u>Equity Market 4.0</u> is a single global network for the equity market. It fuels the growth of SME's globally, deepens participation, expands functionality and improves capital allocation
- Equity Market 3.0 recreates what people do in the equity market everyday in a <u>Web 3.0</u> network for a country, financial centre or organisation.
- Each company, adviser and investor can self-publish 20+ types of information or link to third party content to create a single, comprehensive information "storefront". A critical mass of "storefronts" improve transparency and market efficiency.