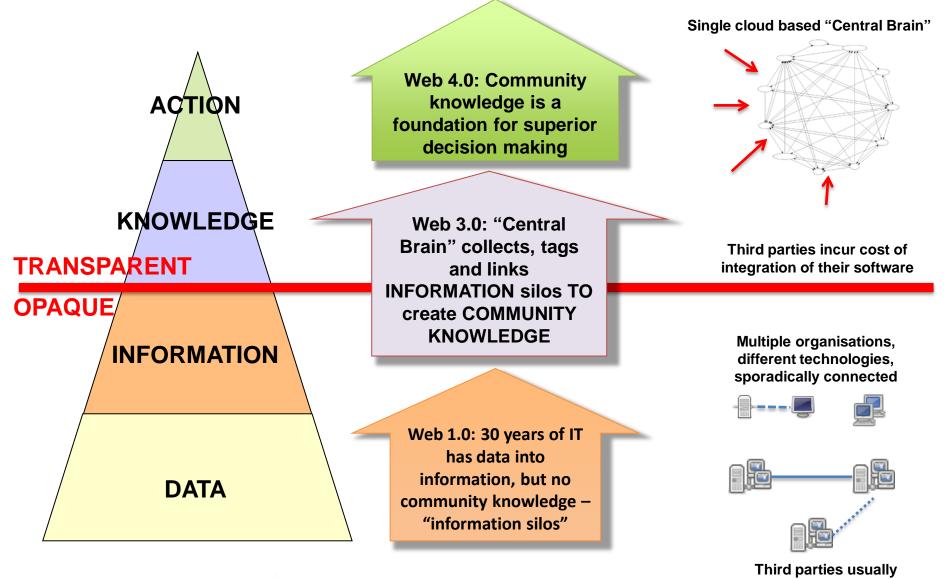

### Definitions – Management 3.0, Central Brain and Digital Ecosystems

Organisation 3.0 "Central Brain" is assembled from 3 types of software ... Open source software provides many enterprise grade choice that are designed for the cloud and can be assembled quickly without limitation

## **CENTRAL BRAIN**

An open source software platform to enable Management 3.0 in organisations and seemlessly integrate and scale across industry, national and global communities

Management 3.0 "Central Brain" is assembled from 3 types of software ... Open source software provides many enterprise grade choice that are designed for the cloud and can be assembled quickly without limitation