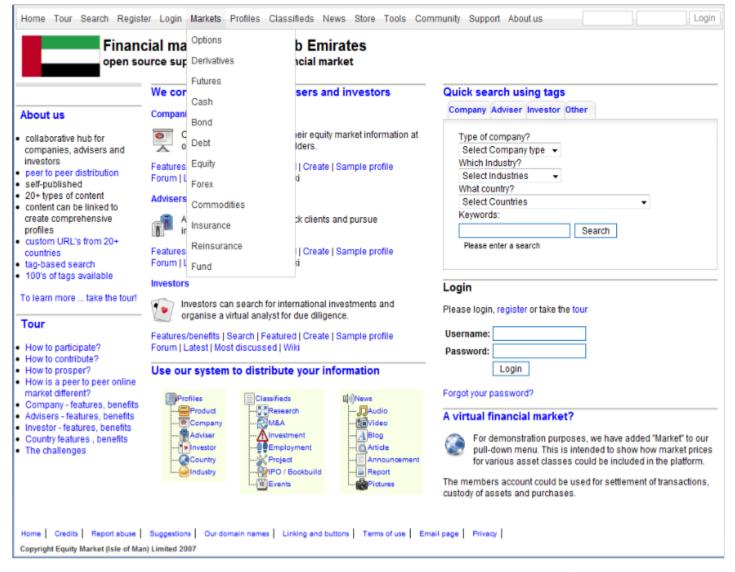

#### Equity Market 4.0

- <u>Equity Market 4.0</u> is a single global network for the equity market. It fuels the growth of SME's globally, deepens participation, expands functionality and improves capital allocation
- Equity Market 3.0 recreates what people do in the equity market everyday in a <u>Web 3.0</u> network for a country, financial centre or organisation.
- Each company, adviser and investor can self-publish 20+ types of information or link to third party content to create a single, comprehensive information "storefront". A critical mass of "storefronts" improve transparency and market efficiency.

## A single Collaborative Macroexchange could service the global Equity Market community of companies, advisers and investors

- Equity Market 3.0 is not a stock exchange
- Stock exchange software could be added to Equity Market 3.0 to create "Collaborative Macroexchanges" for large financial centres or "Collaborative Microexchanges" for small or niche financial centres.
- A Cloud based "Collaborative Macroexchange" could perform the function of the global equity market with a greater degree of transparency, accountability and meritocracy.
- A "Collaborative Macroexchange" may:
  - not exist today, but could be created as fast as online social network of recent years
  - be spawned from a major financial centre (Hong Kong, Singapore, United Kingdom, Switzerland)
  - be spawned from a smaller financial centre (UAE, British Virgin Islands)
  - be created by a stock exchange, financial institution, country or online social network
  - leverage the "cloud" for unlimited reach, processing power and storage

### Equity Market 3.0 (below) is a "Central Brain" for a national Equity Market...