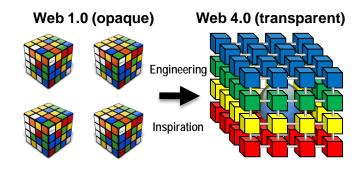

### We are rapidly shifting to global person to person networks!

- In the last one hundred years, we have used the hierarchy and proprietary channels to connect, organise and focus the effort of the global community. This structure offered limited community access, was opaque and resulted in less than optimal decision-making.
- Web 1.0 (information distribution): we "read" from the web as hierarchies distributed information.
- Web 2.0 (social participation): we "write" to the web and learnt the possibilities of peer to peer networks by participating in social networks.
- The internet has grown to connect a billion people and anyone can use it without cost or restriction. The internet enables a new transparent and accessible structure to organise and focus effort - Web 3.0, or person to person, networks.
- Web 3.0 (national or industry collaboration): we "execute" on the web through Digital Ecosystems and collaborate to toward outcomes in communities of common interest. They harness the "Wisdom of Crowds" for superior decision making and focus collective effort to deliver the same commercial and community outcomes as the hierarchy
- Web 4.0 (global integration): we "link" or "share" to integrate social, political and industrial endeavours around the world for global community governance and execution.
- Hierarchy <sup>3</sup>: "Hierarchy-cubed" is the influence of Web 3.0 networks in hierarchies by encouraging members of the hierarchy to participate in a relevant Web 3.0 networks and align hierarchy goals with community goals.