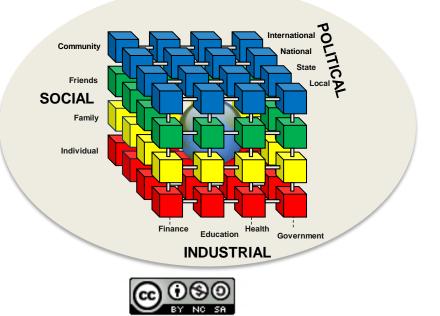

peer to peer networks to connect large crowds and distribute information amongst large crowds
- Web 3.0 networks can be applied to industry and political endeavours
- We can build the Web 3.0 networks on the critical path to Economic Development 4.0
- We can harness the effort and wisdom of crowds to achieve transparency, meritocracy and achieve better decisions in all fields of endeavour, but we need the people to contribute!
- Individuals can also choose to participate and contribute in industry and political networks
  - People can share their expertise
  - People can provide ratings to determine priority
  - People can rate content to determine community merit

# Which Web 3.0 networks will you participate in?



# Your participation and contribution can influence community outcomes





## What are the key elements of a Digital Ecosystem?

#### Community of common interest

- Common interest (industry, political)
- Focus collective knowledge and effort
- Individual contribution toward objectives through content

## Distributed, borderless management

- Quality managed by community and supervised by network owners/sponsors
- Network management, development and support is distributed across borders coordinated by groupware technology

#### Attractive target market

- Opaque channels and cottage industries
- Web 1.0 only
- Premium pricing
- Valuable information members willing to pay to view or distribute

#### Individual branding

 Community ratings of individuals become more important than company branding

## Memorable domain names

- Singular two word generic names
-