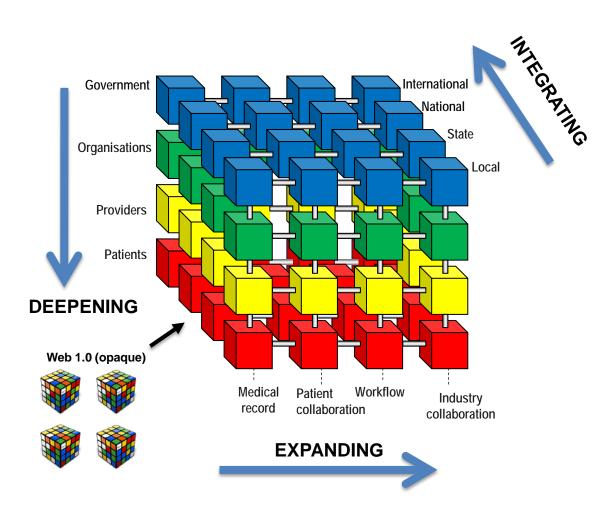

# The Web 3.0 network "Hack" is a disruptive design that delivers transparency, accessibility, collaboration, meritocracy, openness, self-determination and integration (in 30-90 days)

- The <u>Harvard Business Review-McKinsey M-Prize for Management Innovation</u>, defines a <u>Hack</u> as "a disruptive idea, radical fix or experimental design" that applies Web 2.0 values (including transparency, collaboration, meritocracy, openness, community and self-determination) that can unleash and "overcome the design limits of Management 1.0 (or Web 1) and help to create Management 2.0 (or Web 2.0)"
- The Web 3.0 Central Brain "Design" applies Web 3.0 principles to all social, industrial and political endeavours to create Web 3.0 networks or structures using a cloud-based open source content management system to tag and link the people and content within a community of common interest to facilitate information distribution, collaboration and workflow to deliver quality community outcomes. A single person can engineer a Web 3.0 network for any field of endeavour in 30-90 days!
- Digital Ecosystems deepens participation to lower tiers, expands features or functionality and integrates previously separate communities in social, political and industrial structures.
  - <u>Deepens participation</u>: Participation reaches lower tiers by using a Web application to connect all participants in a P2P network.
  - <u>Expands features or functionality</u>: The network reproduces what people do everyday online allowing new features and functionality to be added by simply adding new software functionality from open source software communities.
  - <u>Integrates separate groups:</u> Integration occurs as transparent open web networks transcend, complement or replace proprietary limited information channels needed before the internet.
- Equity Market 3.0 Digitial Ecosystem is a national, finance community of companies, advisers and investors.
  - <u>Deepens</u> the market by facilitating service and capital delivery beyond major companies to SME's, new ventures and innovation.
  - <u>Expands features and functionality</u> beyond prices to include comprehensive information distribution, facilitate collaboration, manage workflow and execute outcomes.
  - <u>Integrate countries and markets</u>: A transparent Web 3.0 network transcends traditional distribution channels with a single web application which simply treats disparate groups or countries as another tag to differentiate common content across a global community.
- The community can engineer Web 3.0 networks for global social, industrial and political endeavours to create Economic Development 4.0.

# Each Community of Common interest (or cube) has a very consistent structure ... profiles, content and workflow ... that can be organised by a Central Brain

Other template "Central Brains" can be created in five days, just change the participants, content and purpose to create Education 3.0, Resources 3.0, Food 3.0, Energy 3.0, Oil 3.0 ...