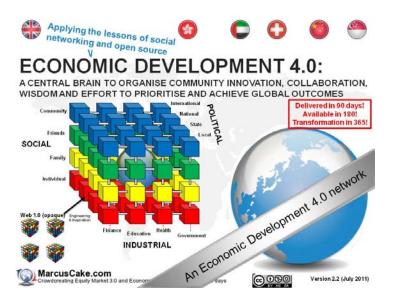

#### **Economic Development 4.0**

- Economic Development 4.0 is how the world works after applying Web 3.0 (or Facebook) networks to social, industrial and political endeavours
- <u>Web 3.0</u> person to person networks overcome the design limitations of <u>Web</u> <u>1.0</u> hierarchies to deliver global transparency, meritocracy, productivity, accessibility and better decision making
- We can create the Web 3.0 networks on the <u>Critical Path</u> to <u>Economic</u> <u>Development 4.0</u> in 90 days.
- We will need the world's entrepreneurs, philanthropists and statesmen to engineer and inspire their use
- One global <u>Web 4.0</u> network can replace local <u>Web 1.0</u> hierarchies. Examples include <u>Democracy 3.0</u>, fuelling the growth of SME's with <u>Equity</u> <u>Market 3.0</u>, <u>Climate Stability 3.0</u>, <u>UNITED (International Governance 4.0)</u> and <u>Health Industry 3.0 plus patient health record</u>.
- Other potential <u>Web 4.0</u> networks include Education, Resources, Food, Energy and Oil. Peace may be an outcome of <u>UNITED (International</u> <u>Governance 4.0)</u>, <u>Democracy 3.0</u>, Education 3.0 and <u>Equity Market 3.0</u>.