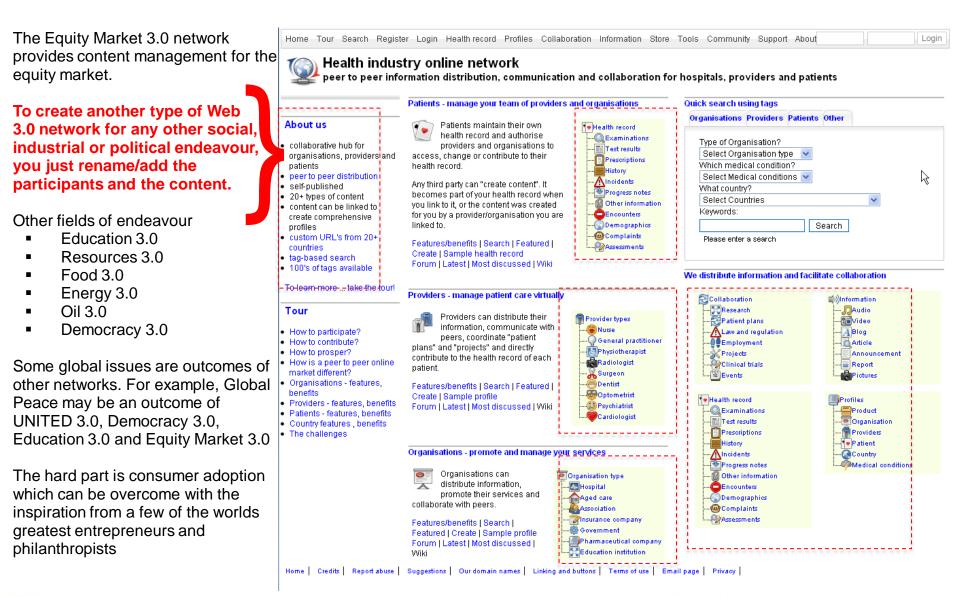

# Economic Development 4.0 engineers Web 3.0 networks (or blocks) to UNITE social, industrial and political endeavours national and internationally

- Web 3.0 will have a profound effect on financial markets and economic Development.
- Economic Development 4.0 is the widespread use of web based person to person structures by social, industrial and political endeavours to deliver global transparency, meritocracy, accessibility and productivity. These endeavours include democracy, health, financial markets, education, processes of innovation and entrepreneurship.
- Economic Development 4.0 is the process of building national or international blocks in finance, education, health, government and other endeavours
- Equity Market 3.0 is a "National" "Finance" "Community" SOCIAL applies the principles of social networks to the financial markets.
- Equity Market 4.0 is the integration of National Equity Market 3.0 networks to create an "International" "Finance" "Community".
- Other applications of Web 3.0 networks include Education 3.0, Resources 3.0, Food 3.0, Energy 3.0, Oil 3.0 and Democracy 3.0
- Some global issues are outcomes of other networks. For example, Global Peace 4.0 may be an outcome of UNITED 3.0, Democracy 3.0, Education 3.0 and Equity Market 3.0
- The hard part is consumer adoption which can be overcome with the inspiration from a few of the worlds greatest entrepreneurs, philanthropists and statesmen