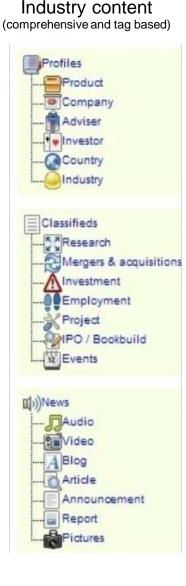

#### "CENTRAL BRAIN" FEATURES:

- Transparent knows everyone and their intentions: Profiles are self published using community specific tags. People can find each other using tag based search which describes "who they are", "what they are doing" and "what they are interested in doing?"
- Comprehensive knows everything about a specific community and shares it: information specific to the community can be published by anyone in a single location
- Meritocracy better decisions: A "helicopter view" and the "<u>Wisdom of Crowds</u>" means better, merit based decisions
- Knowledgeable with community based linking of information to provide a "helicopter view" of each member and the community or ecosystem
- Efficient simply reproduces what people do everyday in an online community
- Simple, standard processes standardised business processes and managed workflows
- Pervasive reaches people within existing structures to align organisation and community goals
- Universal enhances existing organisational structures or a new structure
- Effective effectively allocates resources amongst competing consumption and investment options
- Interoperable tag based data can be freely shared with search engines and other central brains
- Respectful each user can freely choose to participate, contribute, share, link or maintain their privacy (or anonymity)
- Focused on valuable outcomes: members can influence outcomes with ratings, voting on priorities and incentives provided by members
- Adaptable and learns with new features and innovations provided instantly by open source communities
- **Ubiquitous**: can coordinate the effort and wisdom of two billion people using web applications and the reach of the internet

#### **"CENTRAL BRAIN" APPLICATIONS**

#### Financial markets

- Equity Market
- Fuelling the growth of SME's
- Stock exchanges
- Information data providers
- Innovation Ecosystems

#### Economic development

- Democracy (national)
- <u>National Application Network</u>
- International
   Democracy/Governance
- Health Industry
- <u>Climate Stability</u>
- Education
- Energy and resource allocation
- <u>Food</u>