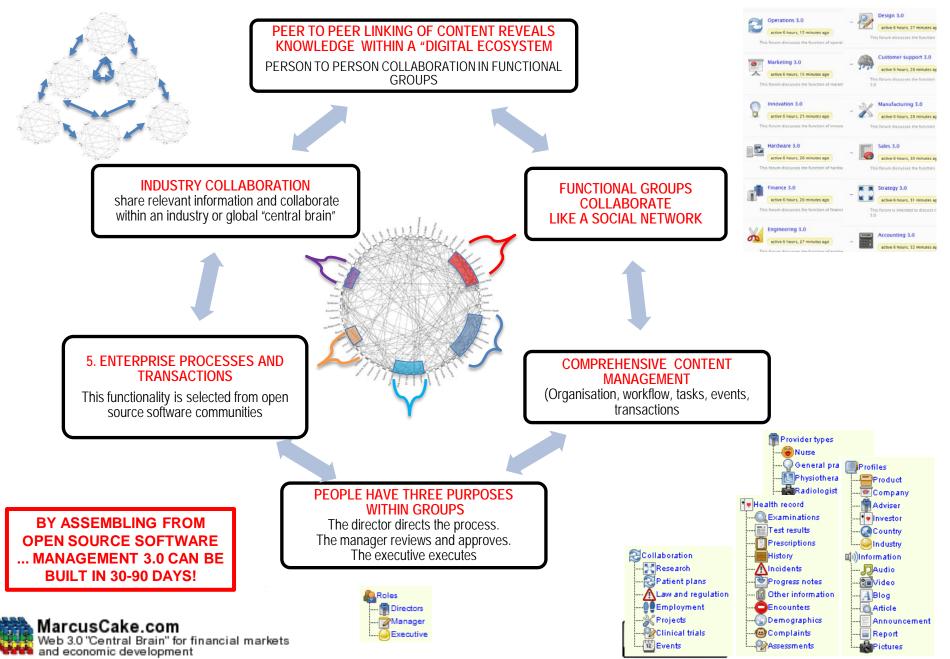

Management 3.0 "Central Brain" builds on the groundwork laid in social media technologies and assembles a platform for organisational management

Neb 3.0 "Central Brain" for financial markets and economic development

(Execute)

Management 3.0 provides a open, simple and universal management framework that integrates functional groups in an organisation in three roles ... and seemlessly integrates across industry, national or global communities

## The Central Brain assembles open source software to enable Management 3.0 for an organisation, industry, national or global endeavour

### If you could create a "Central Brain" in 5 days to focus the effort and wisdom of 2 Billion people, what problem would you solve? What social, industrial or political endeavour would you transform?

Every social, political or industrial endeavour or needs a "<u>Central Brain</u>" to coordinate community innovation, collaboration, workflow, wisdom and effort toward valuable outcomes.

#### "CENTRAL BRAIN" FEATURES:

- Transparent knows everyone and their intentions: Profiles are self published using community specific tags. People can find each other using tag based search which describes "who they are", "what they are doing" and "what they are interested in doing?"
- Comprehensive knows everything about a specific community and shares it: information specific to the community can be published by anyone in a single location
- Meritocracy better decisions: A "helicopter view" and the "<u>Wisdom of Crowds</u>" means better, merit based decisions
- Knowledgeable with community based linking of information to provide a "helicopter view" of each member and the community or ecosystem
- Efficient simply reproduces what people do everyday in an online community
- Simple, standard processes standardised business processes and managed workflows
- Pervasive reaches people within existing structures to align organisation and community goals
- Universal enhances existing organisational structures or a new structure
- Effective effectively allocates resources amongst competing consumption and investment options
- Interoperable tag based data can be freely shared with search engines and other central brains
- Respectful each user can freely choose to participate, contribute, share, link or maintain their privacy (or anonymity)
- Focused on valuable outcomes: members can influence outcomes with ratings, voting on priorities and incentives provided by members
- Adaptable and learns with new features and innovations provided instantly by open source communities
- **Ubiquitous**: can coordinate the effort and wisdom of two billion people using web applications and the reach of the internet