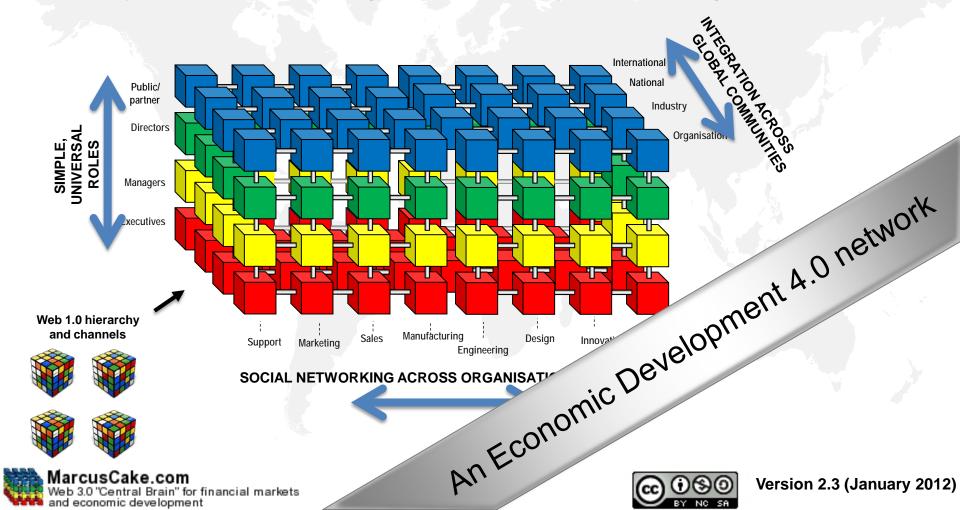

Management 3.0 "Central Brain" builds on the groundwork laid in social media technologies and assembles a platform for organisational management

Neb 3.0 "Central Brain" for financial markets and economic development

(Execute)

Management 3.0 provides a open, simple and universal management framework that integrates functional groups in an organisation in three roles ... and seemlessly integrates across industry, national or global communities

## The Central Brain assembles open source software to enable Management 3.0 for an organisation, industry, national or global endeavour