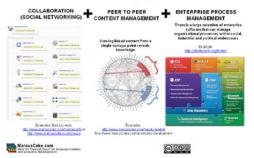

### A "Central Brain" <u>platform</u> is assembled from open source software in weeks to enable a "Digital Ecosystem" in 30 – 90 days

The Management 3.0 "Central Brain" brings all people and content together in the cloud (rather than analogue hierarchical organiations linked by channels)

#### A "Central Brain" organises content peer to peer ... you can see how any content is related to any other from a "landing page"

### Rich content: Each item on "content" can take many different forms

The Central Brain can provide a "Helicopter View" of the community by linking or collecting information from within disparate information silos

Web 3.0 "Central Brain" for financial markets and economic development

compensated for integration \_\_\_\_\_\_into other systems A "Central Brain" (1) manages and links content to create knowledge, and (2) manages collaboration to "push" tasks to completion