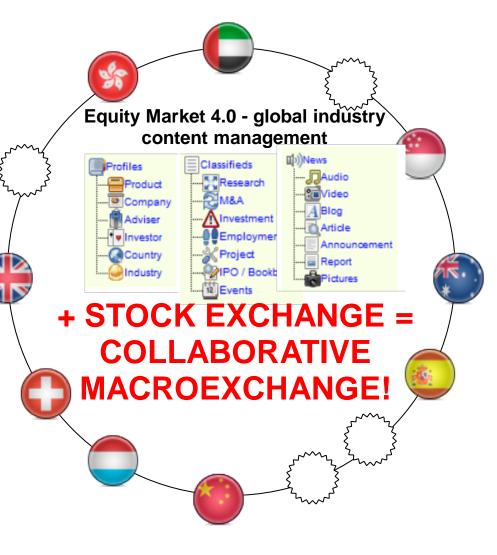

## A single Collaborative Macroexchange could service the global Equity Market community of companies, advisers and investors

- Equity Market 3.0 is not a stock exchange
- Stock exchange software could be added to Equity Market 3.0 to create "Collaborative Macroexchanges" for large financial centres or "Collaborative Microexchanges" for small or niche financial centres.
- A Cloud based "Collaborative Macroexchange" could perform the function of the global equity market with a greater degree of transparency, accountability and meritocracy.
- A "Collaborative Macroexchange" may:
  - not exist today, but could be created as fast as online social network of recent years
  - be spawned from a major financial centre (Hong Kong, Singapore, United Kingdom, Switzerland)
  - be spawned from a smaller financial centre (UAE, British Virgin Islands)
  - be created by a stock exchange, financial institution, country or online social network
  - leverage the "cloud" for unlimited reach, processing power and storage

#### Equity Market 4.0

- <u>Equity Market 4.0</u> is a single global network for the equity market. It fuels the growth of SME's globally, deepens participation, expands functionality and improves capital allocation
- Equity Market 3.0 recreates what people do in the equity market everyday in a <u>Web 3.0</u> network for a country, financial centre or organisation.
- Each company, adviser and investor can self-publish 20+ types of information or link to third party content to create a single, comprehensive information "storefront". A critical mass of "storefronts" improve transparency and market efficiency.