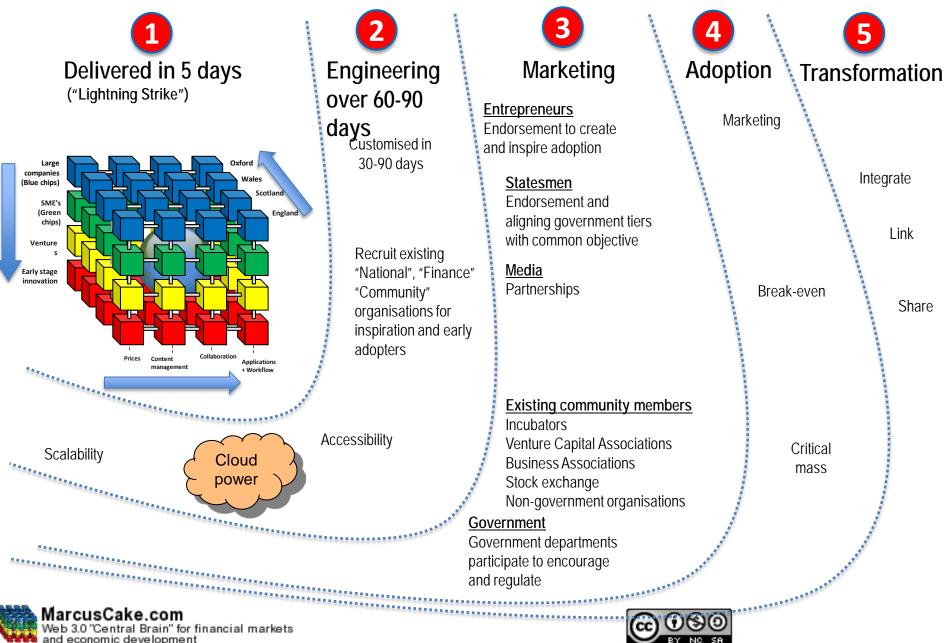

## Delivered in 5 days! Launched in 90 days! Transformation in 365!

## **Engineering:** We can create the Web 3.0 Digital Ecosystems on the Critical Path to Economic Development 4.0 in 90 days!

82 682 682 682 682

# The Web 3.0 network "Hack" is a disruptive design that delivers transparency, accessibility, collaboration, meritocracy, openness, self-determination and integration (in 30-90 days)

- The <u>Harvard Business Review-McKinsey M-Prize for Management Innovation</u>, defines a <u>Hack</u> as "a disruptive idea, radical fix or experimental design" that applies Web 2.0 values (including transparency, collaboration, meritocracy, openness, community and self-determination) that can unleash and "overcome the design limits of Management 1.0 (or Web 1) and help to create Management 2.0 (or Web 2.0)"
- The Web 3.0 Central Brain "Design" applies Web 3.0 principles to all social, industrial and political endeavours to create Web 3.0 networks or structures using a cloud-based open source content management system to tag and link the people and content within a community of common interest to facilitate information distribution, collaboration and workflow to deliver quality community outcomes. A single person can engineer a Web 3.0 network for any field of endeavour in 30-90 days!
- Digital Ecosystems deepens participation to lower tiers, expands features or functionality and integrates previously separate communities in social, political and industrial structures.
  - <u>Deepens participation</u>: Participation reaches lower tiers by using a Web application to connect all participants in a P2P network.
  - <u>Expands features or functionality</u>: The network reproduces what people do everyday online allowing new features and functionality to be added by simply adding new software functionality from open source software communities.
  - <u>Integrates separate groups:</u> Integration occurs as transparent open web networks transcend, complement or replace proprietary limited information channels needed before the internet.
- Equity Market 3.0 Digitial Ecosystem is a national, finance community of companies, advisers and investors.
  - <u>Deepens</u> the market by facilitating service and capital delivery beyond major companies to SME's, new ventures and innovation.
  - <u>Expands features and functionality</u> beyond prices to include comprehensive information distribution, facilitate collaboration, manage workflow and execute outcomes.
  - <u>Integrate countries and markets</u>: A transparent Web 3.0 network transcends traditional distribution channels with a single web application which simply treats disparate groups or countries as another tag to differentiate common content across a global community.
- The community can engineer Web 3.0 networks for global social, industrial and political endeavours to create Economic Development 4.0.