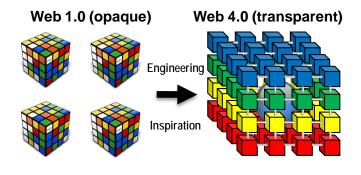

### We are rapidly shifting to global person to person networks!

- In the last one hundred years, we have used the hierarchy and proprietary channels to connect, organise and focus the effort of the global community. This structure offered limited community access, was opaque and resulted in less than optimal decision-making.
- Web 1.0 (information distribution): we "read" from the web as hierarchies distributed information.
- Web 2.0 (social participation): we "write" to the web and learnt the possibilities of peer to peer networks by participating in social networks.
- The internet has grown to connect a billion people and anyone can use it without cost or restriction. The internet enables a new transparent and accessible structure to organise and focus effort - Web 3.0, or person to person, networks.
- Web 3.0 (national or industry collaboration): we "execute" on the web through Digital Ecosystems and collaborate to toward outcomes in communities of common interest. They harness the "Wisdom of Crowds" for superior decision making and focus collective effort to deliver the same commercial and community outcomes as the hierarchy
- Web 4.0 (global integration): we "link" or "share" to integrate social, political and industrial endeavours around the world for global community governance and execution.
- Hierarchy <sup>3</sup>: "Hierarchy-cubed" is the influence of Web 3.0 networks in hierarchies by encouraging members of the hierarchy to participate in a relevant Web 3.0 networks and align hierarchy goals with community goals.

# The Web 3.0 network "Hack" is a disruptive design that delivers transparency, accessibility, collaboration, meritocracy, openness, self-determination and integration (in 30-90 days)

- The <u>Harvard Business Review-McKinsey M-Prize for Management Innovation</u>, defines a <u>Hack</u> as "a disruptive idea, radical fix or experimental design" that applies Web 2.0 values (including transparency, collaboration, meritocracy, openness, community and self-determination) that can unleash and "overcome the design limits of Management 1.0 (or Web 1) and help to create Management 2.0 (or Web 2.0)"
- The Web 3.0 Central Brain "Design" applies Web 3.0 principles to all social, industrial and political endeavours to create Web 3.0 networks or structures using a cloud-based open source content management system to tag and link the people and content within a community of common interest to facilitate information distribution, collaboration and workflow to deliver quality community outcomes. A single person can engineer a Web 3.0 network for any field of endeavour in 30-90 days!
- Digital Ecosystems deepens participation to lower tiers, expands features or functionality and integrates previously separate communities in social, political and industrial structures.
  - <u>Deepens participation</u>: Participation reaches lower tiers by using a Web application to connect all participants in a P2P network.
  - <u>Expands features or functionality</u>: The network reproduces what people do everyday online allowing new features and functionality to be added by simply adding new software functionality from open source software communities.
  - <u>Integrates separate groups:</u> Integration occurs as transparent open web networks transcend, complement or replace proprietary limited information channels needed before the internet.
- Equity Market 3.0 Digitial Ecosystem is a national, finance community of companies, advisers and investors.
  - <u>Deepens</u> the market by facilitating service and capital delivery beyond major companies to SME's, new ventures and innovation.
  - <u>Expands features and functionality</u> beyond prices to include comprehensive information distribution, facilitate collaboration, manage workflow and execute outcomes.
  - <u>Integrate countries and markets</u>: A transparent Web 3.0 network transcends traditional distribution channels with a single web application which simply treats disparate groups or countries as another tag to differentiate common content across a global community.
- The community can engineer Web 3.0 networks for global social, industrial and political endeavours to create Economic Development 4.0.