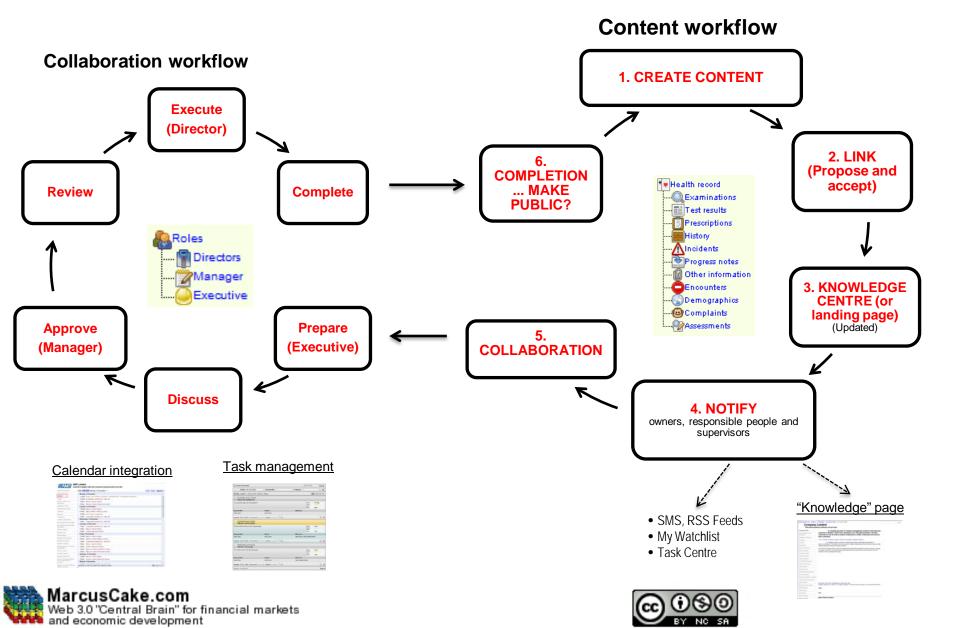

Web 3.0 "Central Brain" for financial markets and economic development

compensated for integration \_\_\_\_\_\_into other systems A "Central Brain" (1) manages and links content to create knowledge, and (2) manages collaboration to "push" tasks to completion

The transparency of integrating four functions in a "Central Brain" across an organisation delivers greater productivity gains ... productivity multiplied with industry or national collaboration (Web 3.0) and global integration (Web 4.0)