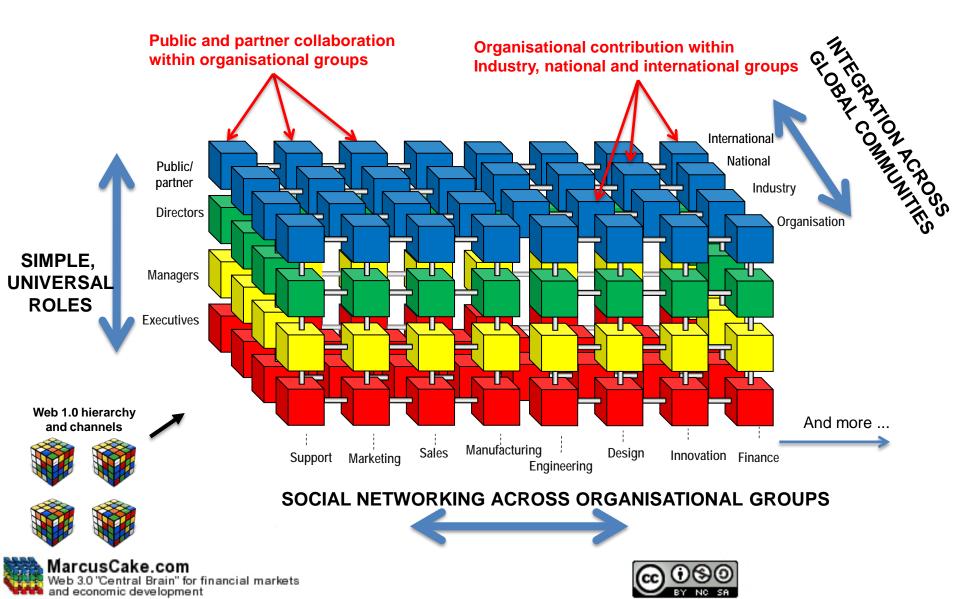

## The Central Brain assembles open source software to enable Management 3.0 for an organisation, industry, national or global endeavour

# Each Community of Common interest (or cube) has a very consistent structure ... profiles, content and workflow ... that can be organised by a Central Brain

Other template "Central Brains" can be created in five days, just change the participants, content and purpose to create Education 3.0, Resources 3.0, Food 3.0, Energy 3.0, Oil 3.0 ...

## Cascading "Central Brains" linking Web 3.0 (National collaboration) "Digital Ecosystems" into Web 4.0 (Global Integration) "Digital Ecosystems"