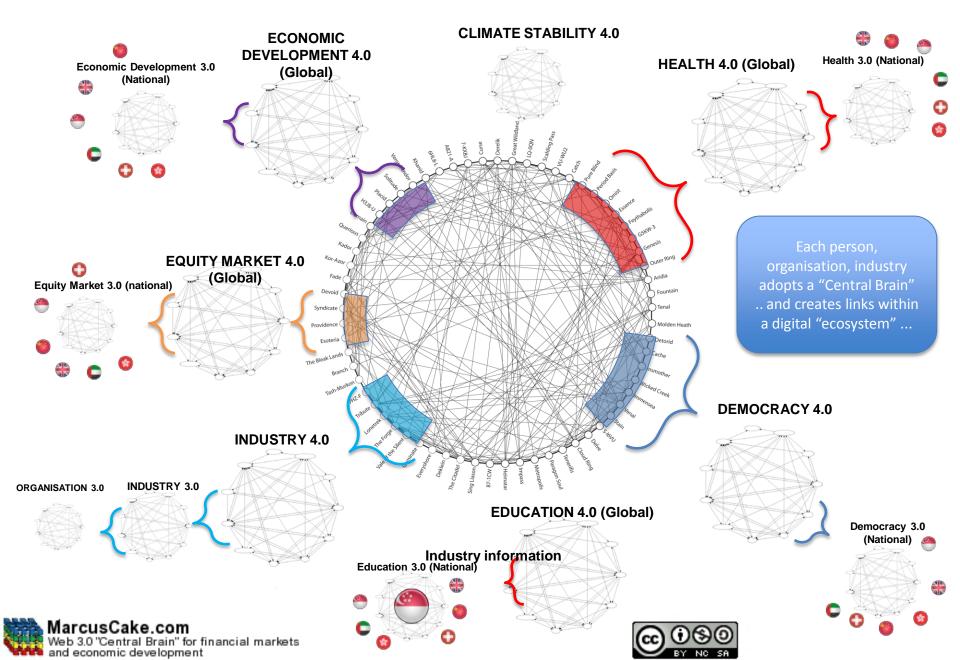

## Cascading "Central Brains" linking Web 3.0 (National collaboration) "Digital Ecosystems" into Web 4.0 (Global Integration) "Digital Ecosystems"

#### WHERE?

- Digital Ecosystems are local, national, industry and global communities of common interest that are empowered with transparency, universal accessibility and seemless integration by utilising a Central Brain to enable Management 3.0 within their community.
- Cascading Central Brains link Web 3.0 (national collaboration) Digital Ecosystems into Web 4.0 (Global integration) Digital Ecosystems.
- Potential Digital Ecosystems include Equity Market 4.0 (global equity market), Health 3.0 (national healthcare), Health 4.0 (global integrated health system), Democracy 3.0 (national democracy), United 4.0 (global governance to implement Economic Development 4.0), Education 3.0 (national education) and Democracy 4.0 (global democracy)