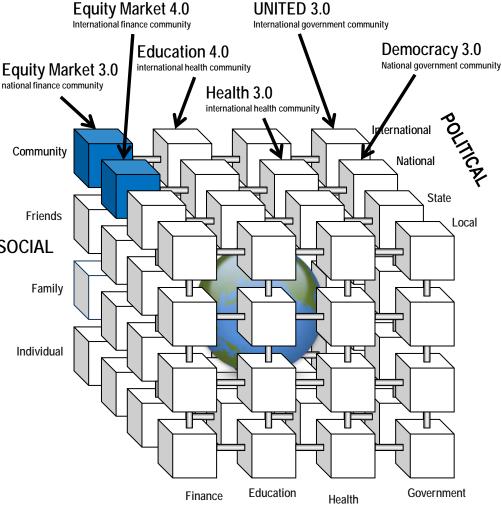

#### WHERE?

- Digital Ecosystems are local, national, industry and global communities of common interest that are empowered with transparency, universal accessibility and seemless integration by utilising a Central Brain to enable Management 3.0 within their community.
- Cascading Central Brains link Web 3.0 (national collaboration) Digital Ecosystems into Web 4.0 (Global integration) Digital Ecosystems.
- Potential Digital Ecosystems include Equity Market 4.0 (global equity market), Health 3.0 (national healthcare), Health 4.0 (global integrated health system), Democracy 3.0 (national democracy), United 4.0 (global governance to implement Economic Development 4.0), Education 3.0 (national education) and Democracy 4.0 (global democracy)

## Cascading "Central Brains" linking Web 3.0 (National collaboration) "Digital Ecosystems" into Web 4.0 (Global Integration) "Digital Ecosystems"

#### **Economic Development 4.0**

- Economic Development 4.0 is how the world works after applying Web 3.0 (or Facebook) networks to social, industrial and political endeavours
- <u>Web 3.0</u> person to person networks overcome the design limitations of <u>Web</u> <u>1.0</u> hierarchies to deliver global transparency, meritocracy, productivity, accessibility and better decision making
- We can create the Web 3.0 networks on the <u>Critical Path</u> to <u>Economic</u> <u>Development 4.0</u> in 90 days.
- We will need the world's entrepreneurs, philanthropists and statesmen to engineer and inspire their use
- One global <u>Web 4.0</u> network can replace local <u>Web 1.0</u> hierarchies. Examples include <u>Democracy 3.0</u>, fuelling the growth of SME's with <u>Equity</u> <u>Market 3.0</u>, <u>Climate Stability 3.0</u>, <u>UNITED (International Governance 4.0)</u> and <u>Health Industry 3.0 plus patient health record</u>.
- Other potential <u>Web 4.0</u> networks include Education, Resources, Food, Energy and Oil. Peace may be an outcome of <u>UNITED (International</u> <u>Governance 4.0)</u>, <u>Democracy 3.0</u>, Education 3.0 and <u>Equity Market 3.0</u>.

#### Equity Market 4.0

- <u>Equity Market 4.0</u> is a single global network for the equity market. It fuels the growth of SME's globally, deepens participation, expands functionality and improves capital allocation
- Equity Market 3.0 recreates what people do in the equity market everyday in a <u>Web 3.0</u> network for a country, financial centre or organisation.
- Each company, adviser and investor can self-publish 20+ types of information or link to third party content to create a single, comprehensive information "storefront". A critical mass of "storefronts" improve transparency and market efficiency.

#### Health 3.0

- Health 3.0 is how the health industry and patient care works after applying <u>Web 3.0</u> (or Facebook) networks to social, industrial and political endeavours
- <u>Web 3.0</u> person to person networks overcome the design limitations of <u>Web 1.0</u> hierarchies to deliver global transparency, meritocracy, productivity, accessibility and better decision making
- The Health Industry 3.0 plus patient health record network allows organisations (including hospitals), health care providers (including doctors) and patients to see all information in the industry and collectively self-publish, match, learn, validate and consume 20+ types of health care information.
- It facilitates patient medical record and industry collaboration.
- Each participant simply agrees to "link" and "share" content with other participants to create a patient medical record.