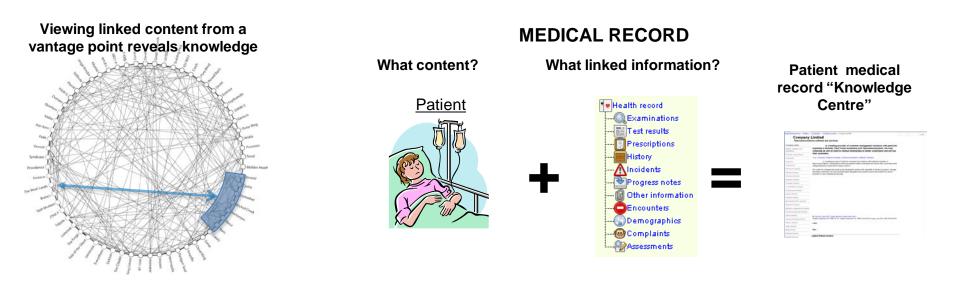

Knowledge Centres summarise peer to peer content – An examples - Medical record ...

#### Health 3.0

- Health 3.0 is how the health industry and patient care works after applying <u>Web 3.0</u> (or Facebook) networks to social, industrial and political endeavours
- <u>Web 3.0</u> person to person networks overcome the design limitations of <u>Web 1.0</u> hierarchies to deliver global transparency, meritocracy, productivity, accessibility and better decision making
- The Health Industry 3.0 plus patient health record network allows organisations (including hospitals), health care providers (including doctors) and patients to see all information in the industry and collectively self-publish, match, learn, validate and consume 20+ types of health care information.
- It facilitates patient medical record and industry collaboration.
- Each participant simply agrees to "link" and "share" content with other participants to create a patient medical record.