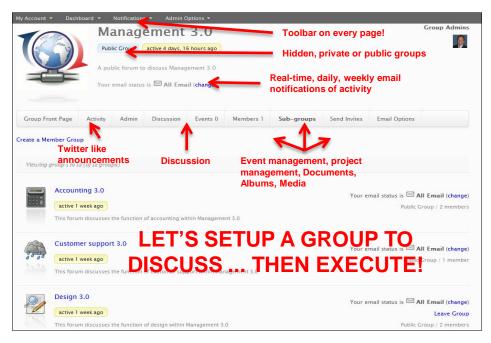

#### HOW?

- The Central Brain is an open source cloud-based software platform that enables Management 3.0 across organisations, industry, national and global endeavours. It enables open, transparent and collaborative organisations and community that are fit for the future and seemlessly integrate organisation, industry, national and global endeavours.
- We can deliver a Central Brain template within 5 days and customise over 30-90 days to specific requirements

## HOW? A "template" Digital Ecosystem is available in 5 days ... for customisation in 30-90 days ... then launched!

- The Central Brain is operational
  - Enables communities to do what they do everyday in an open, transparent internet platform
  - Easy to setup, modify and maintain
- Global scalability
  - Operates on Amazon "cloud"
  - Unlimited storage and processing power
- 20+ types of content
  - Profiles, Classifieds, News
  - Tag-based (or semantic) search
  - Self-publish
- Multiple revenue sources
  - Differential pricing dependent on content and country
  - pay to publish each item of content til expiry date
- The 5 Day "Lightning Strike" (Workshop) delivers to a partner an Amazon server image with a working Central Brain that can be customised and launched in 30 to 90 days. Please see screenshots for an example of outcomes.