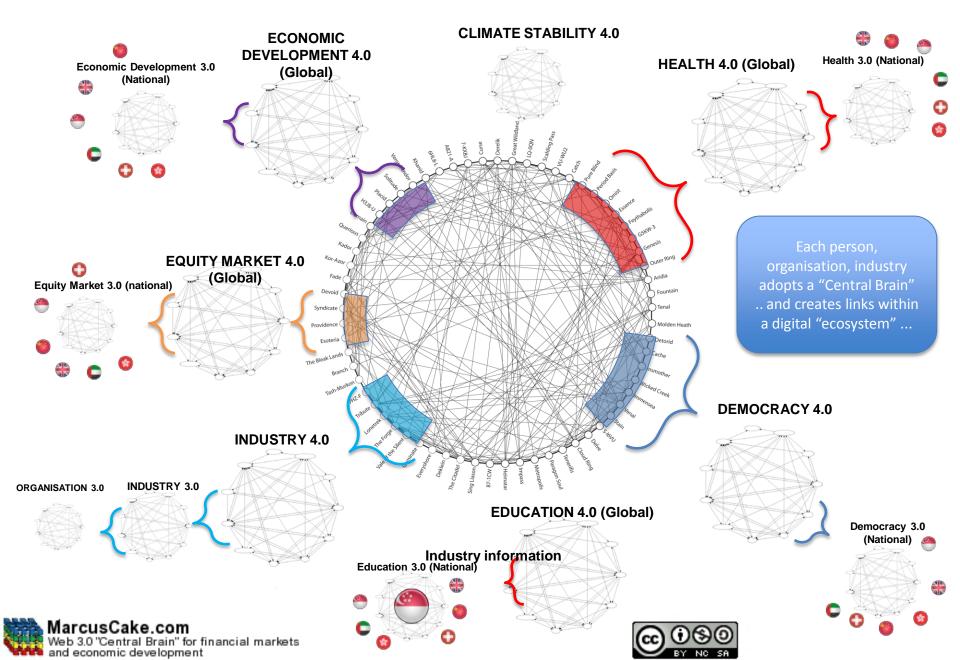

## Cascading "Central Brains" linking Web 3.0 (National collaboration) "Digital Ecosystems" into Web 4.0 (Global Integration) "Digital Ecosystems"