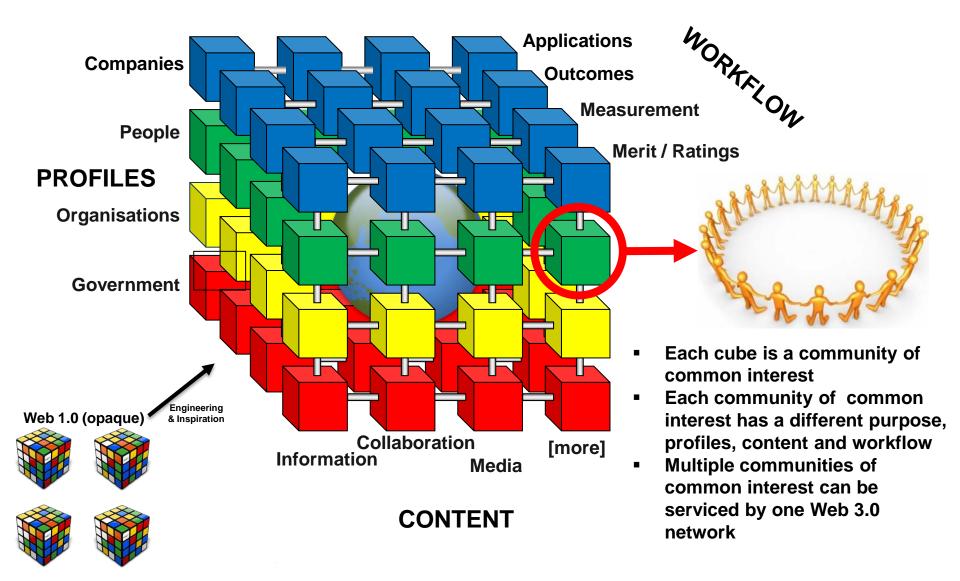

## **DIGITAL ECOSYSTEMS**

ANY SOCIAL, INDUSTRIAL OR POLITICAL COMMUNITY OF COMMON INTEREST CAN USE A CENTRAL BRAIN TO ENABLE MANAGEMENT 3.0 TRANSPARENCY AND ACCESSIBILITY

# Each Community of Common interest (or cube) has a very consistent structure ... profiles, content and workflow ... that can be organised by a Central Brain

Other template "Central Brains" can be created in five days, just change the participants, content and purpose to create Education 3.0, Resources 3.0, Food 3.0, Energy 3.0, Oil 3.0 ...