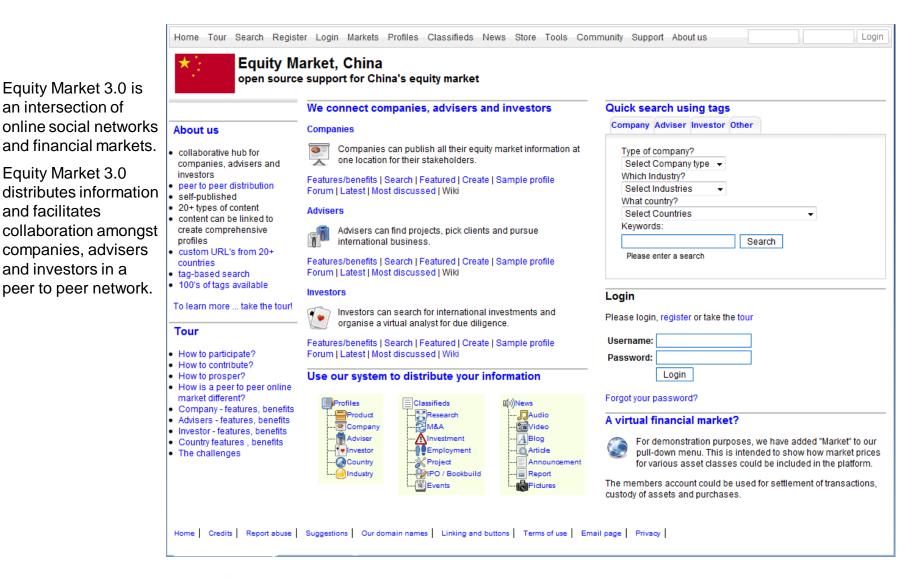

#### MarcusCake.com

Web 3.0 "Central Brain" for financial markets and economic development

#### Equity Market 4.0

- <u>Equity Market 4.0</u> is a single global network for the equity market. It fuels the growth of SME's globally, deepens participation, expands functionality and improves capital allocation
- Equity Market 3.0 recreates what people do in the equity market everyday in a <u>Web 3.0</u> network for a country, financial centre or organisation.
- Each company, adviser and investor can self-publish 20+ types of information or link to third party content to create a single, comprehensive information "storefront". A critical mass of "storefronts" improve transparency and market efficiency.