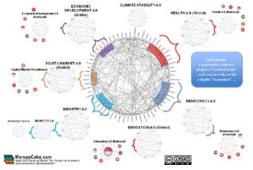

#### WHERE?

- Digital Ecosystems are local, national, industry and global communities of common interest that are empowered with transparency, universal accessibility and seemless integration by utilising a Central Brain to enable Management 3.0 within their community.
- Cascading Central Brains link Web 3.0 (national collaboration) Digital Ecosystems into Web 4.0 (Global integration) Digital Ecosystems.
- Potential Digital Ecosystems include Equity Market 4.0 (global equity market), Health 3.0 (national healthcare), Health 4.0 (global integrated health system), Democracy 3.0 (national democracy), United 4.0 (global governance to implement Economic Development 4.0), Education 3.0 (national education) and Democracy 4.0 (global democracy)

#### **Economic Development 4.0**

- Economic Development 4.0 is how the world works after applying Web 3.0 (or Facebook) networks to social, industrial and political endeavours
- <u>Web 3.0</u> person to person networks overcome the design limitations of <u>Web</u> <u>1.0</u> hierarchies to deliver global transparency, meritocracy, productivity, accessibility and better decision making
- We can create the Web 3.0 networks on the <u>Critical Path</u> to <u>Economic</u> <u>Development 4.0</u> in 90 days.
- We will need the world's entrepreneurs, philanthropists and statesmen to engineer and inspire their use
- One global <u>Web 4.0</u> network can replace local <u>Web 1.0</u> hierarchies. Examples include <u>Democracy 3.0</u>, fuelling the growth of SME's with <u>Equity</u> <u>Market 3.0</u>, <u>Climate Stability 3.0</u>, <u>UNITED (International Governance 4.0)</u> and <u>Health Industry 3.0 plus patient health record</u>.
- Other potential <u>Web 4.0</u> networks include Education, Resources, Food, Energy and Oil. Peace may be an outcome of <u>UNITED (International</u> <u>Governance 4.0)</u>, <u>Democracy 3.0</u>, Education 3.0 and <u>Equity Market 3.0</u>.

# Economic Development 4.0 engineers Web 3.0 networks (or blocks) to UNITE social, industrial and political endeavours national and internationally

- Web 3.0 will have a profound effect on financial markets and economic Development.
- Economic Development 4.0 is the widespread use of web based person to person structures by social, industrial and political endeavours to deliver global transparency, meritocracy, accessibility and productivity. These endeavours include democracy, health, financial markets, education, processes of innovation and entrepreneurship.
- Economic Development 4.0 is the process of building national or international blocks in finance, education, health, government and other endeavours
- Equity Market 3.0 is a "National" "Finance" "Community" SOCIAL applies the principles of social networks to the financial markets.
- Equity Market 4.0 is the integration of National Equity Market 3.0 networks to create an "International" "Finance" "Community".
- Other applications of Web 3.0 networks include Education 3.0, Resources 3.0, Food 3.0, Energy 3.0, Oil 3.0 and Democracy 3.0
- Some global issues are outcomes of other networks. For example, Global Peace 4.0 may be an outcome of UNITED 3.0, Democracy 3.0, Education 3.0 and Equity Market 3.0
- The hard part is consumer adoption which can be overcome with the inspiration from a few of the worlds greatest entrepreneurs, philanthropists and statesmen