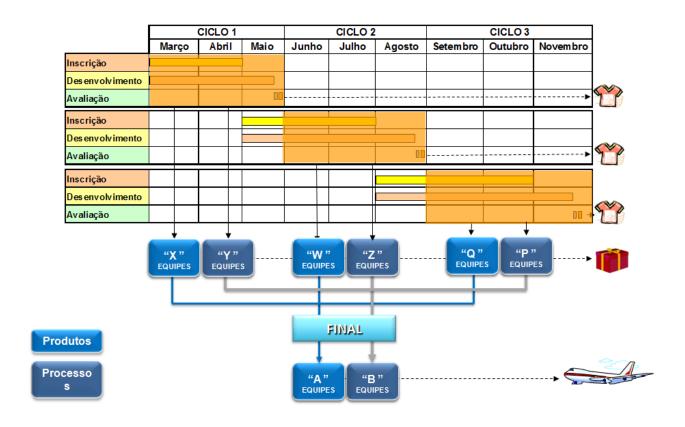

#### STEPS AND CYCLES

Figure 6: Award Ceremony of the champions teams of the year (Award: International Travel), in Christmas Party of company, that had the presence of more 5 thousand invited people.