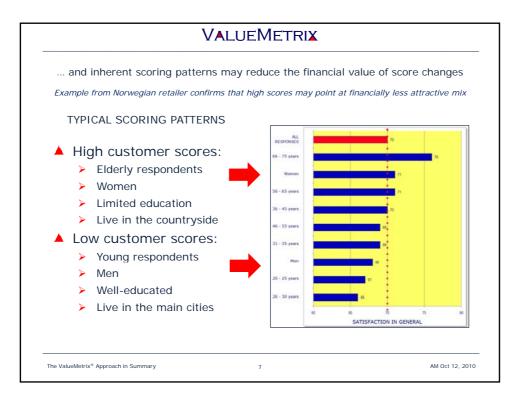

|                               | VALUEMETRIX                                                                                                                                                                                                                |                 |  |  |  |  |  |  |
|-------------------------------|----------------------------------------------------------------------------------------------------------------------------------------------------------------------------------------------------------------------------|-----------------|--|--|--|--|--|--|
|                               | Present survey analytics mislead management                                                                                                                                                                                |                 |  |  |  |  |  |  |
| •                             | <ul> <li>Properly understanding the drivers of stakeholder behavior is fundamental for successful leadership</li> <li>Surveys is the only efficient way to capture stakeholder attitudes in large organizations</li> </ul> |                 |  |  |  |  |  |  |
| <b>A</b>                      |                                                                                                                                                                                                                            |                 |  |  |  |  |  |  |
| <b>A</b>                      | Present survey analytics are insufficient                                                                                                                                                                                  |                 |  |  |  |  |  |  |
|                               | <ul> <li>Extensive correlations blur impacts of<br/>individual score changes</li> </ul>                                                                                                                                    |                 |  |  |  |  |  |  |
|                               | High scores not equal to high margins                                                                                                                                                                                      |                 |  |  |  |  |  |  |
|                               | Inherent scoring patterns may reduce<br>the value of score changes                                                                                                                                                         |                 |  |  |  |  |  |  |
|                               |                                                                                                                                                                                                                            |                 |  |  |  |  |  |  |
|                               |                                                                                                                                                                                                                            |                 |  |  |  |  |  |  |
|                               |                                                                                                                                                                                                                            |                 |  |  |  |  |  |  |
| ne ValueMetrix® Approach in S | Summary 4                                                                                                                                                                                                                  | AM Oct 12, 2010 |  |  |  |  |  |  |