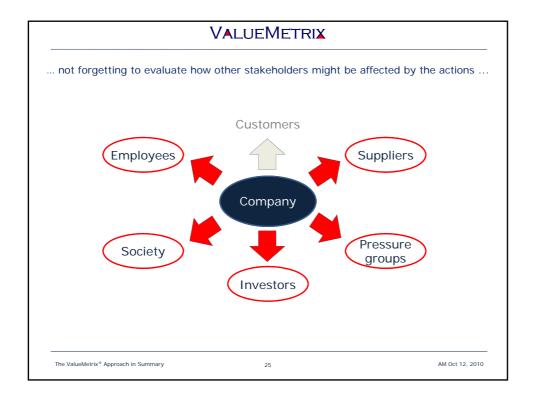

| •          | М                        | н                  | н       | *            |
|              | Segment F        | L      | Н                     | L                  | Δ          | н                        | М                  | н       | *            |
|              | Segment G        | L      | М                     | L                  | Δ          | L                        | L                  | L       | 🛆            |
|              | Segment H        | L      | L                     | М                  |            | М                        | М                  | \_/     | •            |
|              | LEGEND:          | High = | н / 🛧                 |                    | Medium :   |                          | n = M /● Lo        |         | / 🔥          |







13