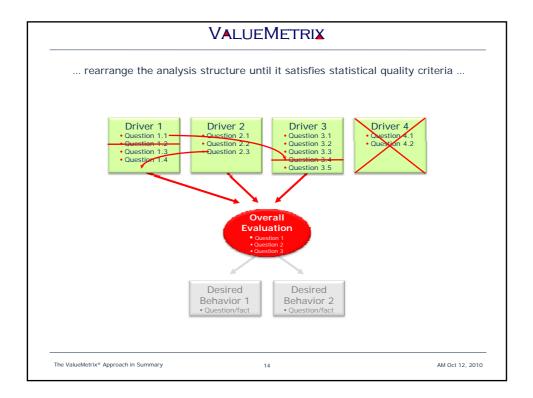

|                 |  |  |  |  |  |  |
|                               |                                                                                                                                                                                                                            |                 |  |  |  |  |  |  |
| ne ValueMetrix® Approach in S | Summary 4                                                                                                                                                                                                                  | AM Oct 12, 2010 |  |  |  |  |  |  |





































|              |                  |        |                       | 001 00             | ginent     | With 0                   |                    | ipotiti | ve strengths |
|--------------|------------------|--------|-----------------------|--------------------|------------|--------------------------|--------------------|---------|--------------|
| Illustrative | example for cust | omers  |                       |                    |            |                          |                    |         |              |
|              |                  | MARKE  | MARKET ATTRACTIVENESS |                    |            | OWN COMPETITIVE STRENGTH |                    |         |              |
|              |                  | Size   | Growth<br>rate        | Profit-<b