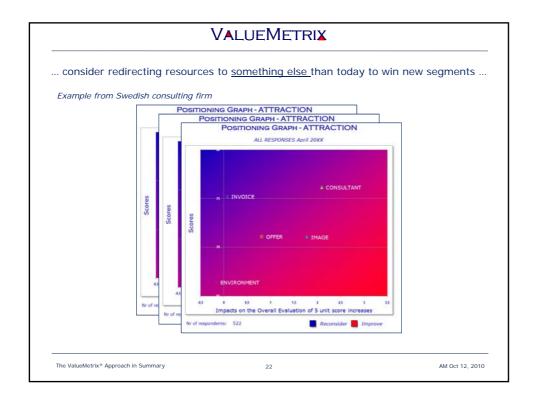

|                 |  |  |  |  |  |  |
|                               |                                                                                                                                                                                                                            |                 |  |  |  |  |  |  |
| ne ValueMetrix® Approach in S | Summary 4                                                                                                                                                                                                                  | AM Oct 12, 2010 |  |  |  |  |  |  |





































|              |                  |        |                       | 001 00             | ginent     | With 0                   |                    | ipotiti | ve strengths |
|--------------|------------------|--------|-----------------------|--------------------|------------|--------------------------|--------------------|---------|--------------|
| Illustrative | example for cust | omers  |                       |                    |            |                          |                    |         |              |
|              |                  | MARKE  | MARKET ATTRACTIVENESS |                    |            | OWN COMPETITIVE STRENGTH |                    |         |              |
|              |                  | Size   | Growth<br>rate        | Profit-<br>ability | OVER