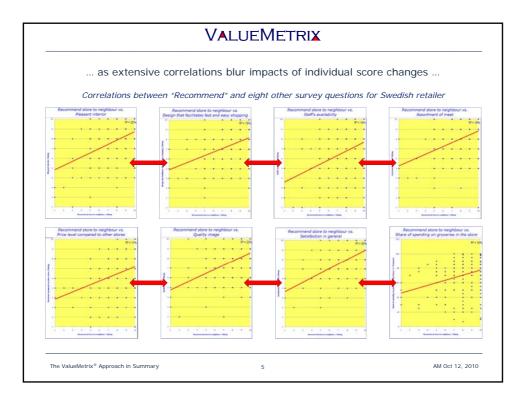

|                               | VALUEMETRIX                                                                                                                                                                                                                |                 |  |  |  |  |  |  |
|-------------------------------|----------------------------------------------------------------------------------------------------------------------------------------------------------------------------------------------------------------------------|-----------------|--|--|--|--|--|--|
|                               | Present survey analytics mislead management                                                                                                                                                                                |                 |  |  |  |  |  |  |
| •                             | <ul> <li>Properly understanding the drivers of stakeholder behavior is fundamental for successful leadership</li> <li>Surveys is the only efficient way to capture stakeholder attitudes in large organizations</li> </ul> |                 |  |  |  |  |  |  |
| <b>A</b>                      |                                                                                                                                                                                                                            |                 |  |  |  |  |  |  |
| <b>A</b>                      | Present survey analytics are insufficient                                                                                                                                                                                  |                 |  |  |  |  |  |  |
|                               | <ul> <li>Extensive correlations blur impacts of<br/>individual score changes</li> </ul>                                                                                                                                    |                 |  |  |  |  |  |  |
|                               | High scores not equal to high margins                                                                                                                                                                                      |                 |  |  |  |  |  |  |
|                               | Inherent scoring patterns may reduce<br>the value of score changes                                                                                                                                                         |                 |  |  |  |  |  |  |
|                               |                                                                                                                                                                                                                            |                 |  |  |  |  |  |  |
|                               |                                                                                                                                                                                                                            |                 |  |  |  |  |  |  |
|                               |                                                                                                                                                                                                                            |                 |  |  |  |  |  |  |
| ne ValueMetrix® Approach in S | Summary 4                                                                                                                                                                                                                  | AM Oct 12, 2010 |  |  |  |  |  |  |