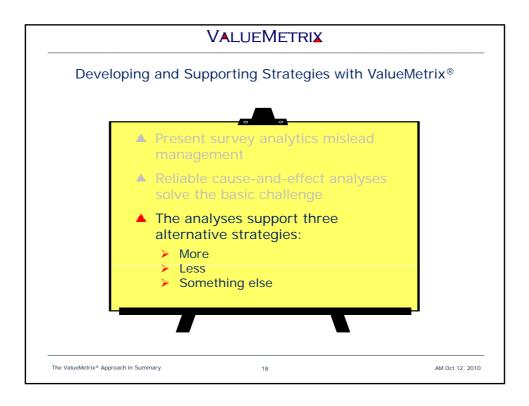

|                               | VALUEMETRIX                                                                                                                                                                                                                |                 |  |  |  |  |  |  |
|-------------------------------|----------------------------------------------------------------------------------------------------------------------------------------------------------------------------------------------------------------------------|-----------------|--|--|--|--|--|--|
|                               | Present survey analytics mislead management                                                                                                                                                                                |                 |  |  |  |  |  |  |
| •                             | <ul> <li>Properly understanding the drivers of stakeholder behavior is fundamental for successful leadership</li> <li>Surveys is the only efficient way to capture stakeholder attitudes in large organizations</li> </ul> |                 |  |  |  |  |  |  |
| <b>A</b>                      |                                                                                                                                                                                                                            |                 |  |  |  |  |  |  |
| <b>A</b>                      | Present survey analytics are insufficient                                                                                                                                                                                  |                 |  |  |  |  |  |  |
|                               | <ul> <li>Extensive correlations blur impacts of<br/>individual score changes</li> </ul>                                                                                                                                    |                 |  |  |  |  |  |  |
|                               | High scores not equal to high margins                                                                                                                                                                                      |                 |  |  |  |  |  |  |
|                               | Inherent scoring patterns may reduce<br>the value of score changes                                                                                                                                                         |                 |  |  |  |  |  |  |
|                               |                                                                                                                                                                                                                            |                 |  |  |  |  |  |  |
|                               |                                                                                                                                                                                                                            |                 |  |  |  |  |  |  |
|                               |                                                                                                                                                                                                                            |                 |  |  |  |  |  |  |
| ne ValueMetrix® Approach in S | Summary 4                                                                                                                                                                                                                  | AM Oct 12, 2010 |  |  |  |  |  |  |