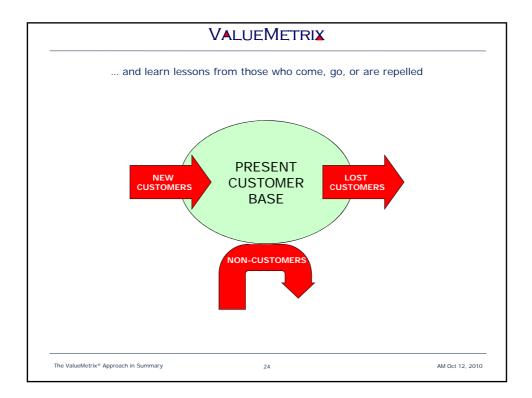

| •          | М                        | н                  | н       | *            |
|              | Segment F        | L      | Н                     | L                  | Δ          | н                        | М                  | н       | *            |
|              | Segment G        | L      | М                     | L                  | Δ          | L                        | L                  | L       | 🛆            |
|              | Segment H        | L      | L                     | М                  |            | М                        | М                  | \_/     | •            |
|              | LEGEND:          | High = | н / 🛧                 |                    | Medium :   |                          | n = M /● Lo        |         | / 🔥          |







13