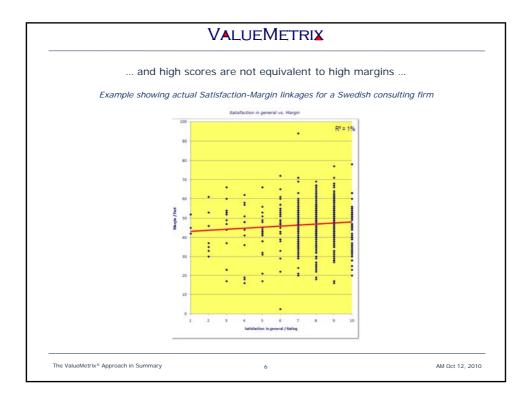

|                               | VALUEMETRIX                                                                                                                                                                                                                |                 |  |  |  |  |  |  |
|-------------------------------|----------------------------------------------------------------------------------------------------------------------------------------------------------------------------------------------------------------------------|-----------------|--|--|--|--|--|--|
|                               | Present survey analytics mislead management                                                                                                                                                                                |                 |  |  |  |  |  |  |
| •                             | <ul> <li>Properly understanding the drivers of stakeholder behavior is fundamental for successful leadership</li> <li>Surveys is the only efficient way to capture stakeholder attitudes in large organizations</li> </ul> |                 |  |  |  |  |  |  |
| <b>A</b>                      |                                                                                                                                                                                                                            |                 |  |  |  |  |  |  |
| <b>A</b>                      | Present survey analytics are insufficient                                                                                                                                                                                  |                 |  |  |  |  |  |  |
|                               | <ul> <li>Extensive correlations blur impacts of<br/>individual score changes</li> </ul>                                                                                                                                    |                 |  |  |  |  |  |  |
|                               | High scores not equal to high margins                                                                                                                                                                                      |                 |  |  |  |  |  |  |
|                               | Inherent scoring patterns may reduce<br>the value of score changes                                                                                                                                                         |                 |  |  |  |  |  |  |
|                               |                                                                                                                                                                                                                            |                 |  |  |  |  |  |  |
|                               |                                                                                                                                                                                                                            |                 |  |  |  |  |  |  |
|                               |                                                                                                                                                                                                                            |                 |  |  |  |  |  |  |
| ne ValueMetrix® Approach in S | Summary 4                                                                                                                                                                                                                  | AM Oct 12, 2010 |  |  |  |  |  |  |