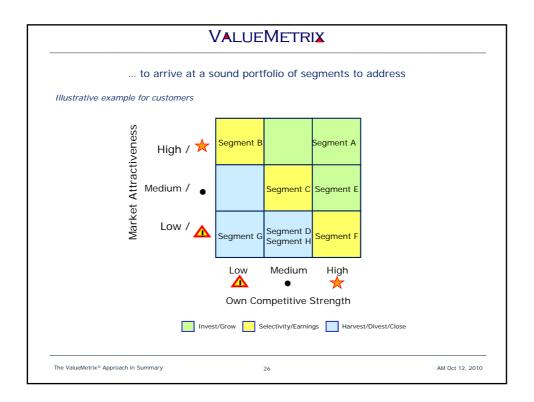

|              |                  |        |                       | 001 00             | ginent     | With 0                   |                    | ipotiti | ve strengths |
|--------------|------------------|--------|-----------------------|--------------------|------------|--------------------------|--------------------|---------|--------------|
| Illustrative | example for cust | omers  |                       |                    |            |                          |                    |         |              |
|              |                  | MARKE  | MARKET ATTRACTIVENESS |                    |            | OWN COMPETITIVE STRENGTH |                    |         |              |
|              |                  | Size   | Growth<br>rate        | Profit-<br>ability | OVERALL    | Share                    | Profit-<br>ability | Fit     | OVERALL      |
|              | Segment A        | Н      | Н                     | Н                  | $\star$    | Н                        | М                  | н       | *            |
|              | Segment B        | н      | М                     | н                  | $\bigstar$ | L                        | L                  | м       |              |
|              | Segment C        | М      | М                     | М                  | •          | L                        | М                  | м       | •            |
|              | Segment D        | М      | М                     | L                  | Δ          | н                        | L                  | М       | •            |
|              | Segment E        | М      | L                     | М                  | •          | М                        | н                  | н       | *            |
|              | Segment F        | L      | Н                     | L                  | Δ          | н                        | М                  | н       | *            |
|              | Segment G        | L      | М                     | L                  | Δ          | L                        | L                  | L       | 🛆            |
|              | Segment H        | L      | L                     | М                  |            | М                        | М                  | \_/     | •            |
|              | LEGEND:          | High = | н / 🛧                 |                    | Medium :   |                          | n = M /● Lo        |         | / 🔥          |