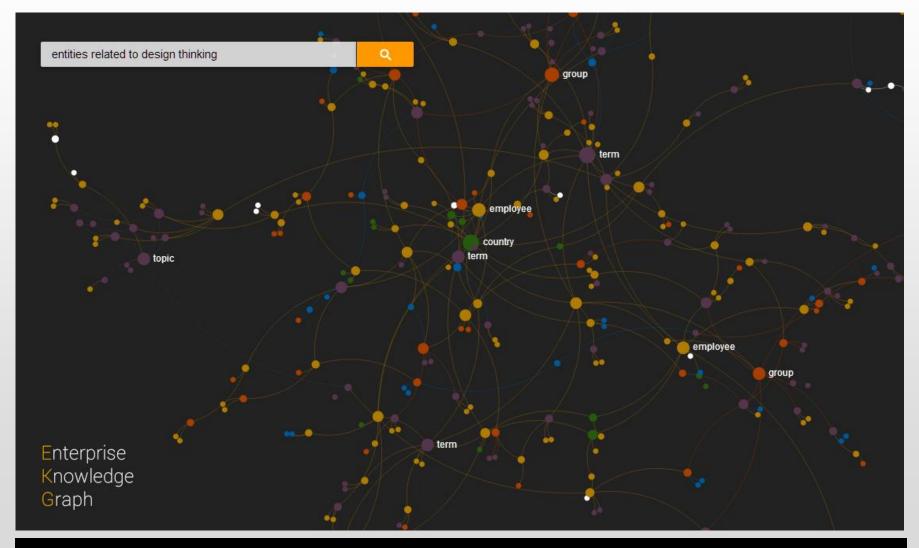

ces



Group

Exercise

Directions

Phone: (650) 849-4000

Main Boards: P&I, GS, SQ&S

**Employee Services** 

Headcount: 2126

Shuttle Services

internationally recognized research labs... read more

Address: 3410 Hillview Ave. Palo Alto, CA 94304

Cafeteria: Cafe 1, Cafe 2, Cafe 3 - Lunch Menu

SAP Palo Alto campus is located in the midst of one of the world's

most successful and best-known research parks located in the San Francisco Bay Area in the center of Silicon Valley. With its rich concentration of high growth technology companies and

View Campus Map

PAL02

PAL08

https://mediashare.wdf.sap.corp/public/media/0\_ydriud9w/

HDR image of SAP Palo Alto M >



### Enterprise Ontology Model (simplified)





### Prototype – powered by SAP HANA









### Prototype - Visualization



### Prototype - Status

Graph Store - Deployed

Data Aggregation - Implemented

Knowledge Access - Implemented

Data Visualization - Implemented

Data Analysis - In Development

Recommendation Engine - In Development

30
Connected
Datasources

20
Entity
Types



B Different APIs

Million Aggregated Entities

Million Aggregated Associations