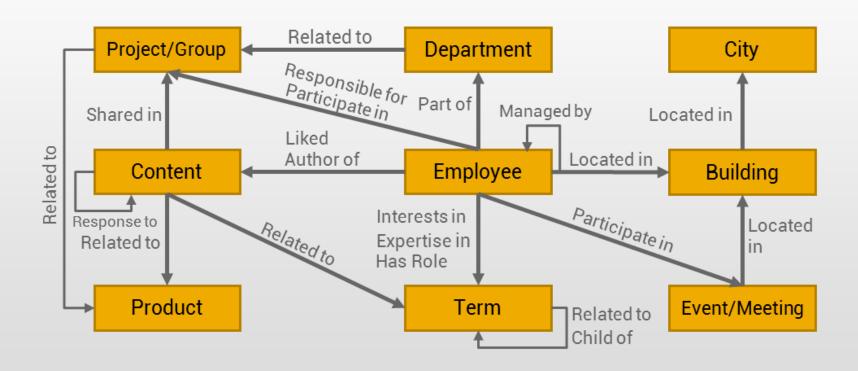

hpreet Singh



FIT Club

Buildings



Commuter

Club



Fun Room



Auto

Services



Group

Exercise

Directions

Phone: (650) 849-4000

Main Boards: P&I, GS, SQ&S

**Employee Services** 

Headcount: 2126

Shuttle Services

internationally recognized research labs... read more

Address: 3410 Hillview Ave. Palo Alto, CA 94304

Cafeteria: Cafe 1, Cafe 2, Cafe 3 - Lunch Menu

SAP Palo Alto campus is located in the midst of one of the world's

most successful and best-known research parks located in the San Francisco Bay Area in the center of Silicon Valley. With its rich concentration of high growth technology companies and

View Campus Map

PAL02

PAL08

https://mediashare.wdf.sap.corp/public/media/0\_ydriud9w/

HDR image of SAP Palo Alto M >



### Enterprise Ontology Model (simplified)





### Prototype – powered by SAP HANA









### Prototype - Visualization



### Prototype - Status

Graph Store - Deployed

Data Aggregation - Implemented

Knowledge Access - Implemented

Data Visualization - Implemented

Data Analysis - In Development

Recommendation Engine - In Development

30
Connected
Datasources

20
Entity
Types



B Different APIs

Million Aggregated Entities

Million Aggregated Associations