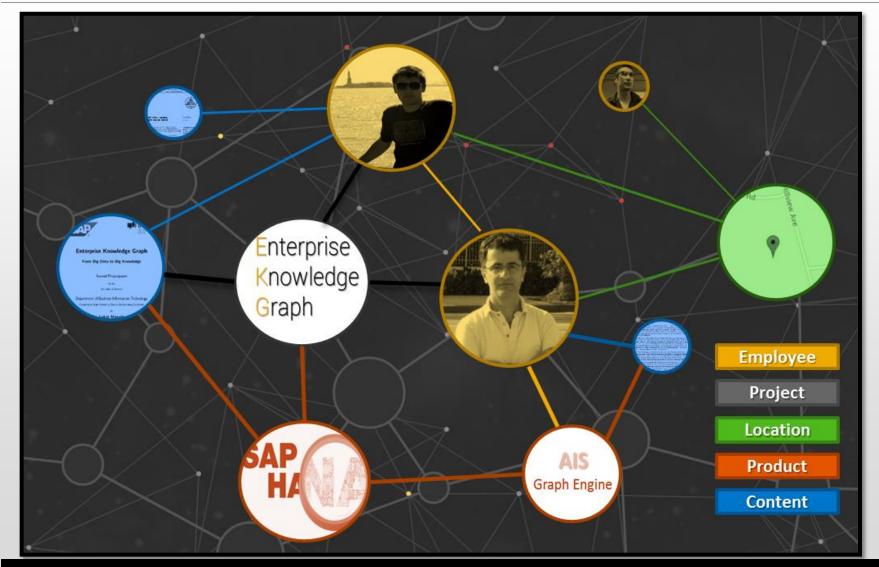

tive

Lewis Platt





knowledge in companies is hoarded in various datasilos. it is hard to find the right information.



### Infrastricture

highly effective internal information infrastructure

leads to 47% higher returns

Compared to companies with least effective infrastructure





organize and distribute the company's information and make it universally accessible and useful for every employee

## Facebook - Social Graph (related)



### Google - Knowledge Graph (related)





### The Enterprise Knowledge Graph ...

... is a disruptive platform that combines emerging Big Data and graph technologies to reinvent knowledge management inside organizations.

... replicates the unique network of an organization with most of its relevant entities into a graph database.

## EKG - Concept



**Public** 

### EKG - Buzzwords

unified structure responsiveness ncreased knowledge sharing central knowledge repository simplicity turns straw into gold motivation prevents information overload bridging component prevents response harmonized knowledge access data-driven decisions productivity bridging component prevents redundant work collaboration openness transparency

## Data Aggregation



## EKG – The Knowledge Layer



© 2014 SAP AG. Public

16

### EKG - Use Cases

**Security Gap Detection** 

**Information Flow Modeling** 

**Gamification System** 

**Social Network Analysis** 

**Enhanced Enterprise Search** 

**Enhanced Employee Profile** 

Intelligent Business Assistant

**Automatic Tagging** 

**Duplication Detection** 

**Context Awareness** 

**Expert Finder** 

**Enterp