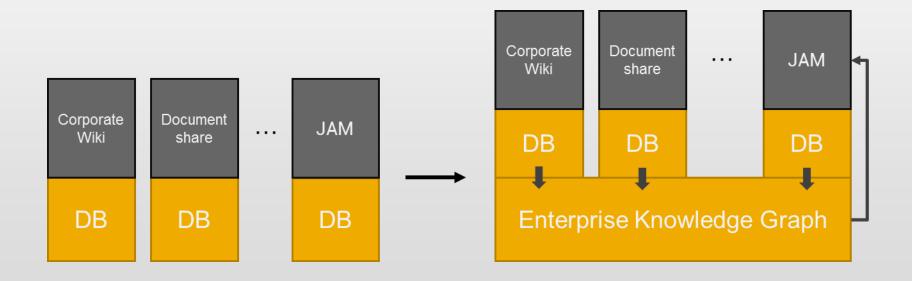

### The Enterprise Knowledge Graph ...

... is a disruptive platform that combines emerging Big Data and graph technologies to reinvent knowledge management inside organizations.

... replicates the unique network of an organization with most of its relevant entities into a graph database.

## Data Aggregation