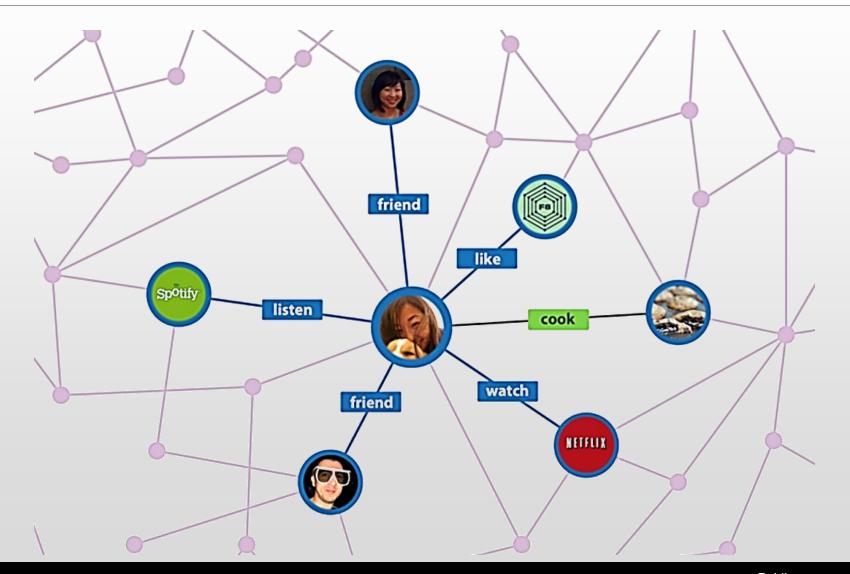

# Enterprise Knowledge Graph





today knowledge has power. it controls access to opportunity and advancement

Peter Drucker



we would be 30 percent more productive

Lewis Platt





knowledge in companies is hoarded in various datasilos. it is hard to find the right information.



### Infrastricture

highly effective internal information infrastructure

leads to 47% higher returns

Compared to companies with least effective infrastructure





organize and distribute the company's information and make it universally accessible and useful for every employee

## Facebook - Social Graph (related)



### Google - Knowledge Graph (related)





### The Enterprise Knowledge Graph ...

... is a disruptive platform that combines emerging Big Data and graph technologies to reinvent knowledge management inside organizations.

... replicates the unique network of an organization with most of its relevant entities into a graph database.

## EKG - Concept



**Public** 

### EKG - Buzzwords

unified structure responsiveness ncreased knowledge sharing central knowledge repository simplicity turns straw into gold motivation prevents information overload bridging component prevents response harmonized knowledge access data-driven decisions productivity bridging component prevents redundant work collaboration openness transparency

## Data Aggregation



## EKG – The Knowledge Layer



© 2014 SAP