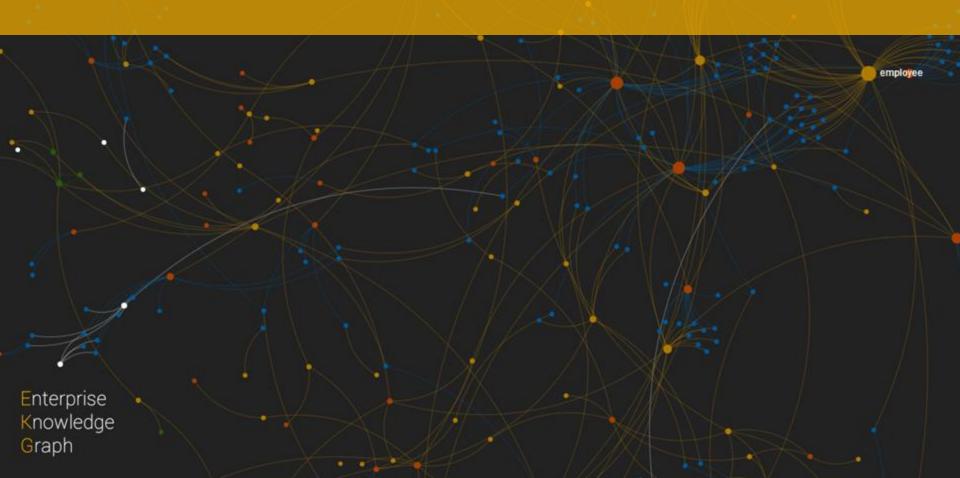

# Enterprise Knowledge Graph

today knowledge has power. it controls access to opportunity and advancement

Peter Drucker

we would be 30 percent more productive

Lewis Platt

knowledge in companies is hoarded in various datasilos. it is hard to find the right information.

### The Enterprise Knowledge Graph ...

... is a disruptive platform that combines emerging Big Data and graph technologies to reinvent knowledge management inside organizations.

... replicates the unique network of an organization with most of its relevant entities into a graph database.