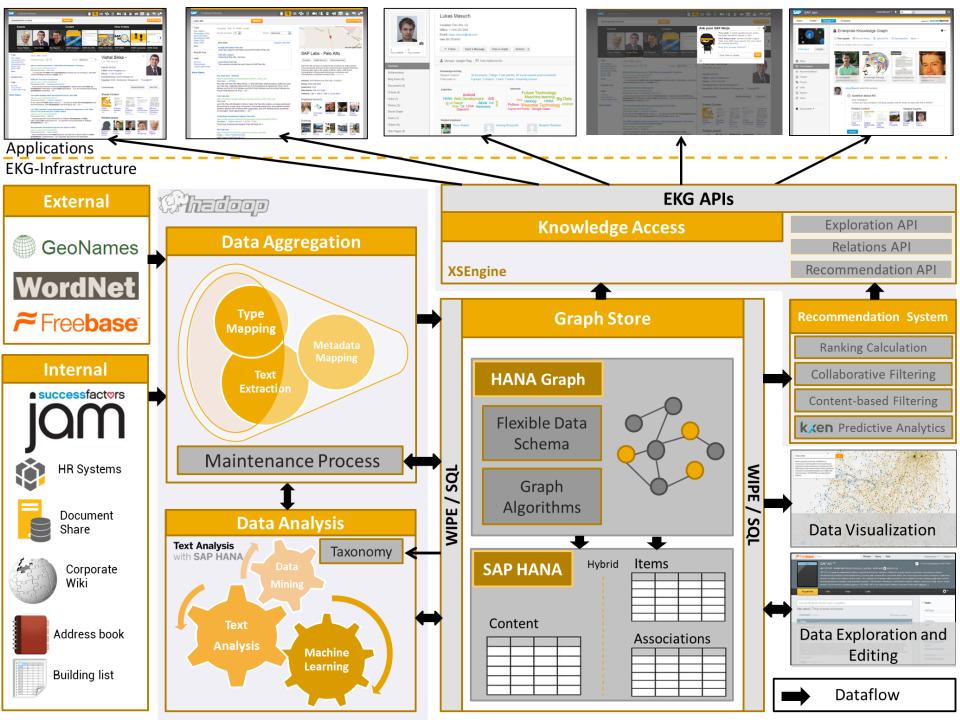

## Data Aggregation

## EKG – The Knowledge Layer

© 2014 SAP AG. Public

16

### Prototype – powered by SAP HANA