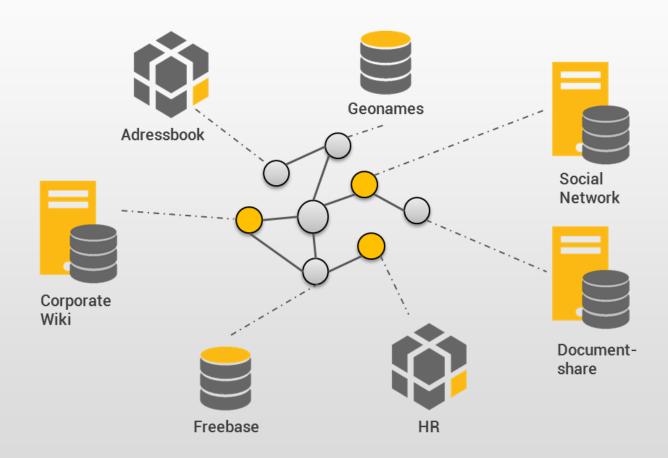

oyee

## Facebook - Social Graph (related)



### Google - Knowledge Graph (related)





### The Enterprise Knowledge Graph ...

... is a disruptive platform that combines emerging Big Data and graph technologies to reinvent knowledge management inside organizations.

... replicates the unique network of an organization with most of its relevant entities into a graph database.

## EKG - Concept



**Public** 

### EKG - Buzzwords

unified structure responsiveness ncreased knowledge sharing central knowledge repository simplicity turns straw into gold motivation prevents information overload bridging component prevents response harmonized knowledge access data-driven decisions productivity bridging component prevents redundant work collaboration openness transparency

## Data Aggregation



## EKG – The Knowledge Layer



© 2014 SAP AG. Public

16

### EKG - Use Cases

**Security Gap Detection** 

**Information Flow Modeling** 

**Gamification System** 

**Social Network Analysis** 

**Enhanced Enterprise Search** 

**Enhanced Employee Profile** 

Intelligent Business Assistant

**Automatic Tagging** 

**Duplication Detection** 

**Context Awareness** 

**Expert Finder** 

**Enterprise Recommendation System** 























development on hana

Ask SAP Ninja

### **Experts** Content Other Entities



Hasso Plattner Chairman of the Sup.



Vishal Sikka



Rui Nogueira HANA - Product Ma ..



HANA Developm... HANA Dev Wiki PDF - Community Wiki - Corporate Wiki



HANA Text Anal... SAP HANA Document - Community Product





HANA Community HANA Studio



### ▼ Type

PD